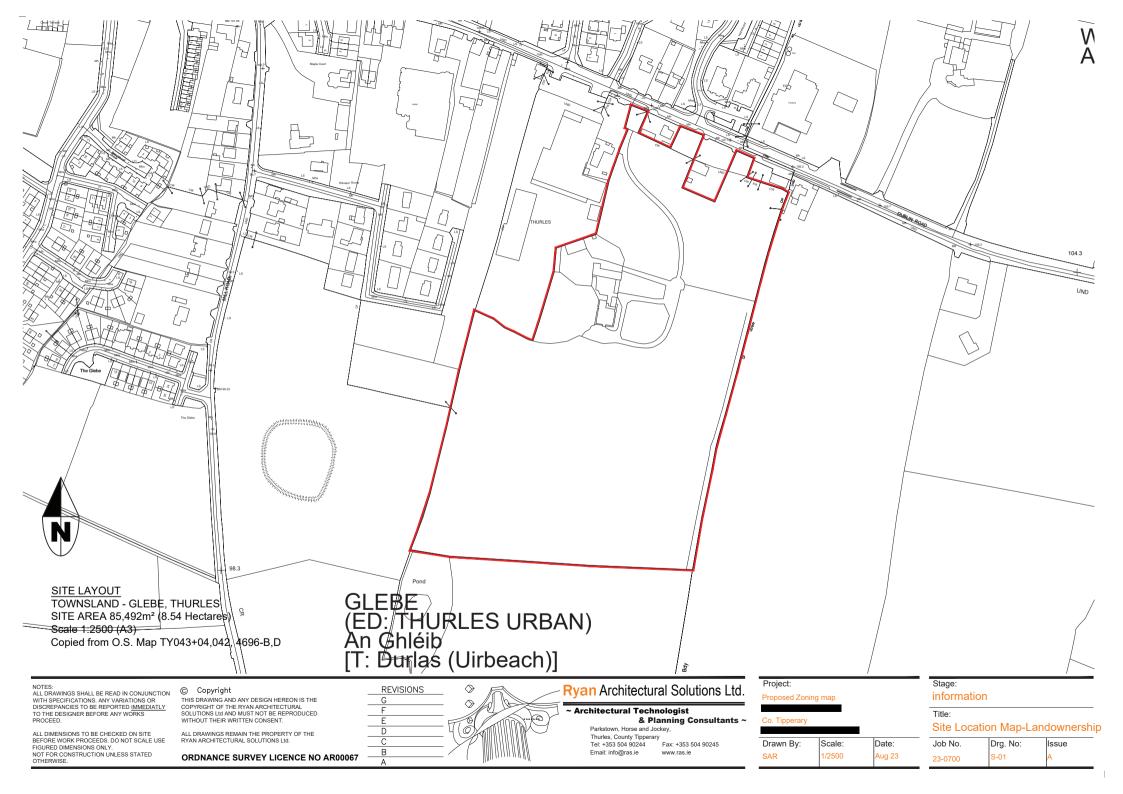

Planning Section
Tipperary County Council
Civic Offices
Limerick Road,
Thurles

Low to Medium Density.

| Limerick Road,<br>Thurles                                                                                                                                                                                                                                                                                                              |                                                                                                                                                                                                                         |                                                                                                                            |                                                                                     |  |
|----------------------------------------------------------------------------------------------------------------------------------------------------------------------------------------------------------------------------------------------------------------------------------------------------------------------------------------|-------------------------------------------------------------------------------------------------------------------------------------------------------------------------------------------------------------------------|----------------------------------------------------------------------------------------------------------------------------|-------------------------------------------------------------------------------------|--|
| Subject:                                                                                                                                                                                                                                                                                                                               | Draft Thurles & Environs Local Area Plan 2024 - 2030 Submission on behalf of regarding lands at Dublin Road,/ Glebe, Thurles Co. Tipperary.                                                                             |                                                                                                                            |                                                                                     |  |
| Your Ref no.                                                                                                                                                                                                                                                                                                                           |                                                                                                                                                                                                                         | Our Ref no<br>23-0700                                                                                                      | Date:<br>11 September 2023                                                          |  |
| Dear Sir/Madar                                                                                                                                                                                                                                                                                                                         | n,                                                                                                                                                                                                                      |                                                                                                                            |                                                                                     |  |
| Thurles, Co. Tip                                                                                                                                                                                                                                                                                                                       | n is made in response to a notice<br>act 200-2020 that Tipperary Coul                                                                                                                                                   | e give pursuant to Section 12                                                                                              |                                                                                     |  |
| This submission hectares or the                                                                                                                                                                                                                                                                                                        | n related to the lands as indicate reabout.                                                                                                                                                                             | d in the attached map, encl                                                                                                | losed just under 8.5                                                                |  |
| the line on the<br>client hope tha<br>Agricultural use<br>for residential z                                                                                                                                                                                                                                                            | velopment plans zones the lands<br>maps is in the middle of the exis<br>t is a developer intends to devel<br>would not be financially viable<br>coning, that is would be more pr<br>oot in the middle of the existing f | sting field between zoned la<br>op the land that the remain<br>and feels that if the council<br>udent to extend the zoning | and and Agricultural, my<br>ning section of lands for<br>I intend to zone this land |  |
| We would hope that council will take this into consideration when finalising the zoning maps as this land can be serviced with all services. On the enclosed maps it shows that there is potentially 3 no access points to services this land and with the permission granted in the last year for the adjacent lands Planning ref no. |                                                                                                                                                                                                                         |                                                                                                                            |                                                                                     |  |
| Therefore, the reason for this submission is to ask the Planning Department of Tipperary County Council to reconsider the Draft Development plan and zone the entire site of lands "Residential" fo                                                                                                                                    |                                                                                                                                                                                                                         |                                                                                                                            |                                                                                     |  |

# **RYAN ARCHITECTRUAL SOLUTIONS Ltd.**

Architectural Technologists & Planning Consultants

Attachments: S-1 Land ownership map

S-2. Current Zoning Map S-3. Proposed Zoning Map

NULES:
ALL DRAWINGS SHALL BE READ IN CONJUNCTION
WITH SPECIFICATIONS. ANY VARIATIONS OR
DISCREPANCIES TO BE REPORTED IMMEDIATLY
TO THE DESIGNED BEFORE ANY MORPHISE. TO THE DESIGNER BEFORE ANY WORKS PROCEED.