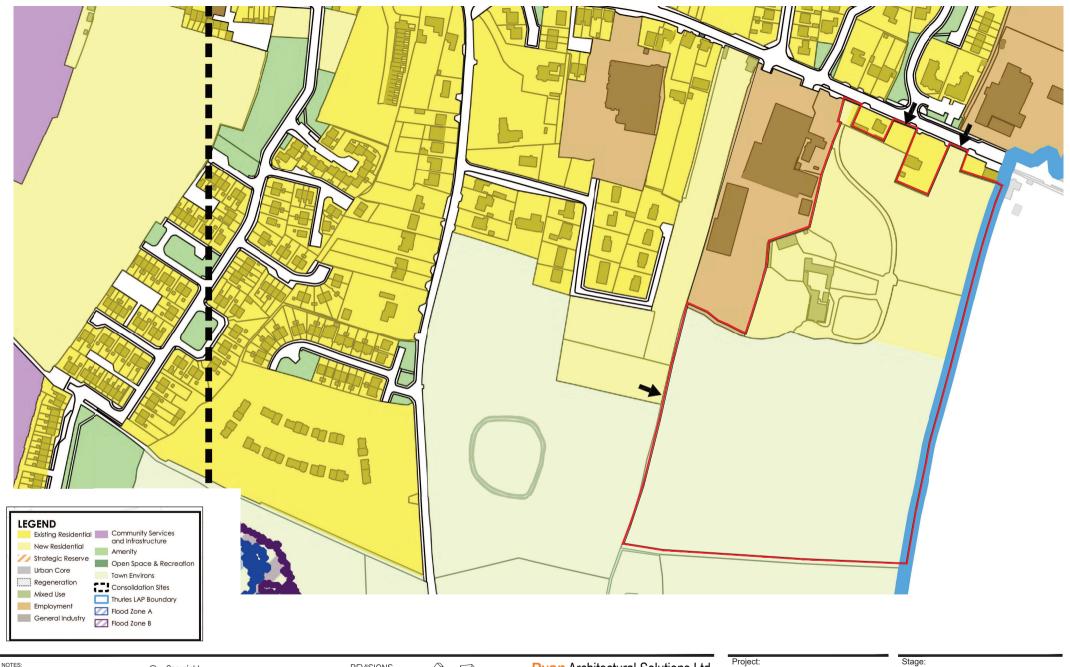

# **RYAN ARCHITECTRUAL SOLUTIONS Ltd.**

Architectural Technologists & Planning Consultants

Attachments: S-1 Land ownership map

S-2. Current Zoning Map S-3. Proposed Zoning Map

NULES:
ALL DRAWINGS SHALL BE READ IN CONJUNCTION
WITH SPECIFICATIONS. ANY VARIATIONS OR
DISCREPANCIES TO BE REPORTED IMMEDIATLY
TO THE DESIGNED BEFORE ANY MORPHISE. TO THE DESIGNER BEFORE ANY WORKS PROCEED.

Title:

23-0700

Site Location Map-Zoning Map

Job No. Drg. No: Issue S-02

NULES:
ALL DRAWINGS SHALL BE READ IN CONJUNCTION
WITH SPECIFICATIONS. ANY VARIATIONS OR
DISCREPANCIES TO BE REPORTED IMMEDIATLY
TO THE DESIGNED BEFORE ANY MORPHISE. TO THE DESIGNER BEFORE ANY WORKS PROCEED.