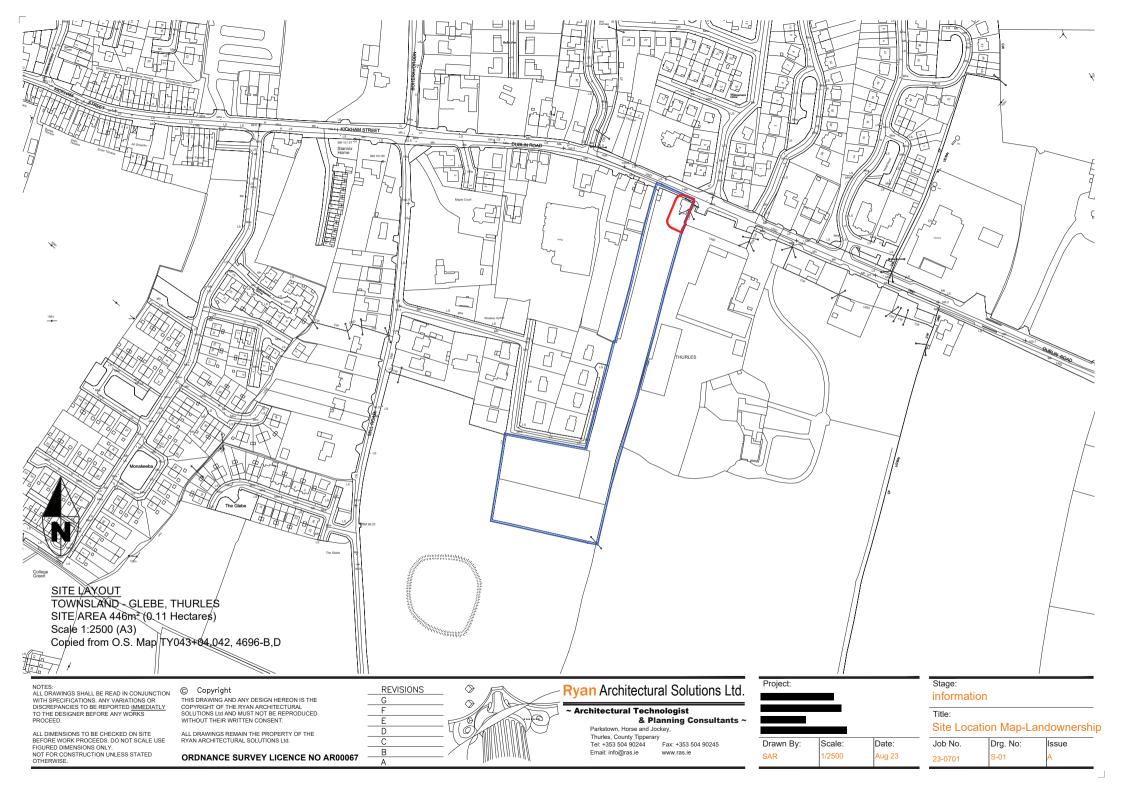

This submission related to the lands as indicated on the attached map, of just under 0.11 hectares or thereabout outline in RED.

The existing development plan have zoned the land Low density New Residential my client feels that to re-zone a part of the land as shown on the attached maps S-01 (outline in RED), will benefit not only the proposed development but the adjoining existing housing development of the following:

- Ard Carraig
- Willowmere Drive
- Elmwood
- Hazelwood Grove
- Windsor Grove
- The Glebe

My clients requesting that the site outline in red be re-zoned for commercial/retail or employments in order to facilitate a café shop to serve the estates as currently the only similar development (ie Café type shop) are more that 10 - 15 min walk from these development

I trust the above meets with your approval, if you require any further information please contact the undersigned

Attachments: S-1 Land ownership map

S-2. Current Zoning Map S-3. Proposed Zoning Map

NULES:
ALL DRAWINGS SHALL BE READ IN CONJUNCTION
WITH SPECIFICATIONS. ANY VARIATIONS OR
DISCREPANCIES TO BE REPORTED IMMEDIATLY
TO THE DESIGNED BEFORE ANY MORPHISE. TO THE DESIGNER BEFORE ANY WORKS PROCEED.