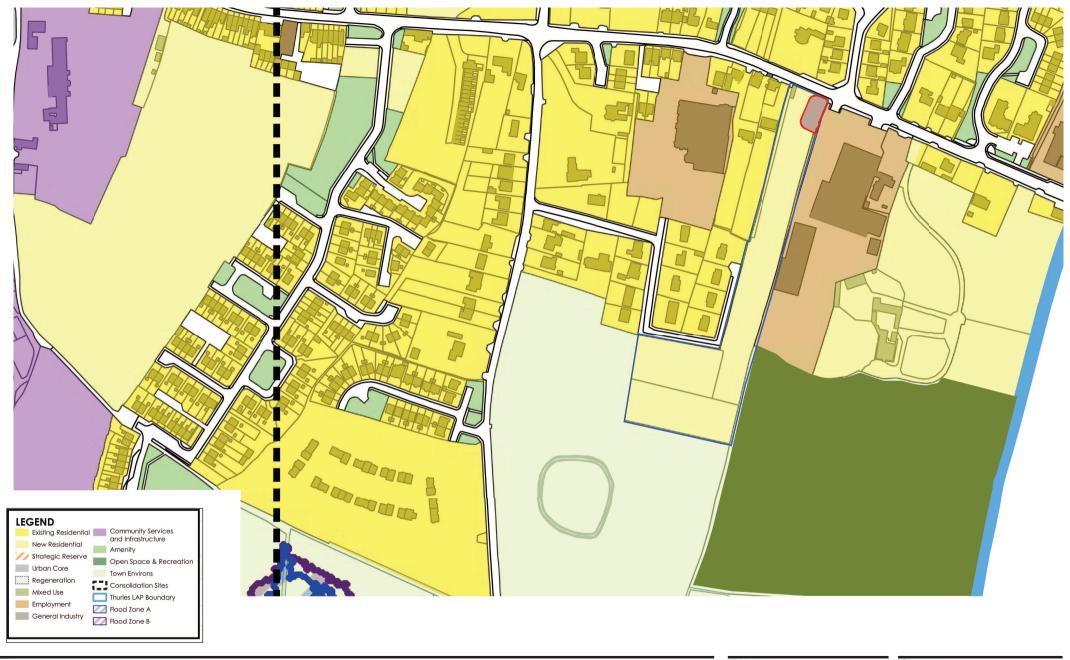

I trust the above meets with your approval, if you require any further information please contact the undersigned

Attachments: S-1 Land ownership map

S-2. Current Zoning Map S-3. Proposed Zoning Map

NULES:
ALL DRAWINGS SHALL BE READ IN CONJUNCTION
WITH SPECIFICATIONS. ANY VARIATIONS OR
DISCREPANCIES TO BE REPORTED IMMEDIATLY
TO THE DESIGNED BEFORE ANY MORPHISE. TO THE DESIGNER BEFORE ANY WORKS PROCEED.

| Drawn By: | Scale: | Date:  |
|-----------|--------|--------|
| SAR       | 1/2500 | Aug 23 |

Stage: information Site Location Map-Zoning Map

Drg. No:

S-03

Issue

Job No.

23-0701