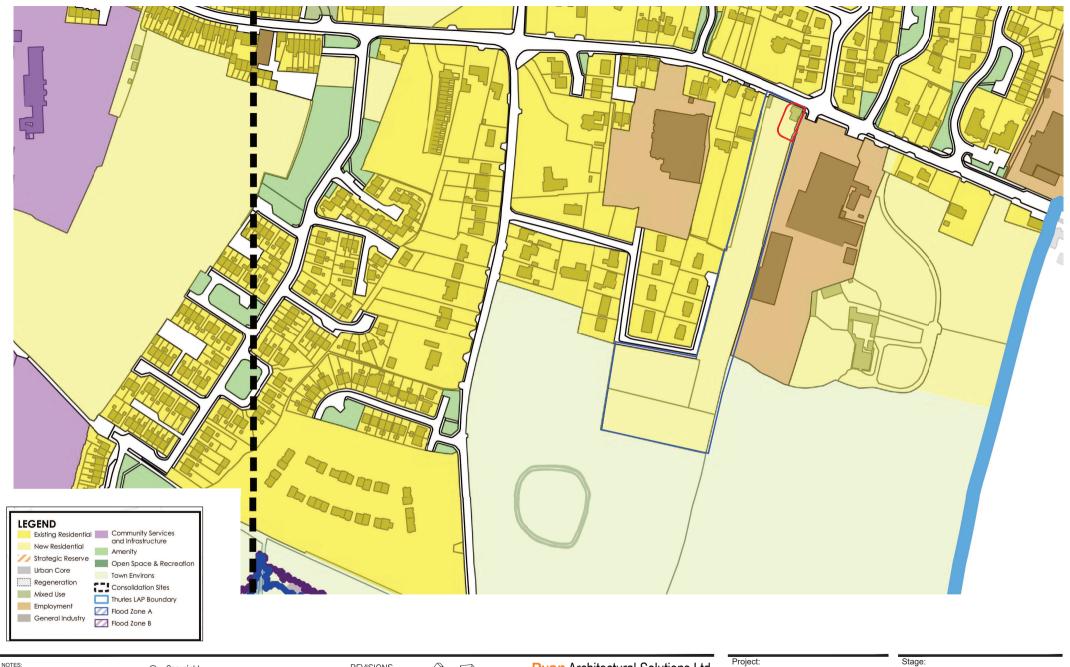

I trust the above meets with your approval, if you require any further information please contact the undersigned

Attachments: S-1 Land ownership map

S-2. Current Zoning Map S-3. Proposed Zoning Map

NULES:
ALL DRAWINGS SHALL BE READ IN CONJUNCTION
WITH SPECIFICATIONS. ANY VARIATIONS OR
DISCREPANCIES TO BE REPORTED IMMEDIATLY
TO THE DESIGNED BEFORE ANY MORPHISE. TO THE DESIGNER BEFORE ANY WORKS PROCEED.

Drawn By: Scale: 1/2500 SAR

information Title: Site Location Map-Zoning Map Job No. Drg. No:

S-02

23-0701

NOTES:
ALL DRAWINGS SHALL BE READ IN CONJUNCTION
WITH SPECIFICATIONS. ANY VARIATIONS OR
DISCREPANCIES TO BE REPORTED IMMEDIATLY
TO THE DESIGNER BEFORE ANY WORKS