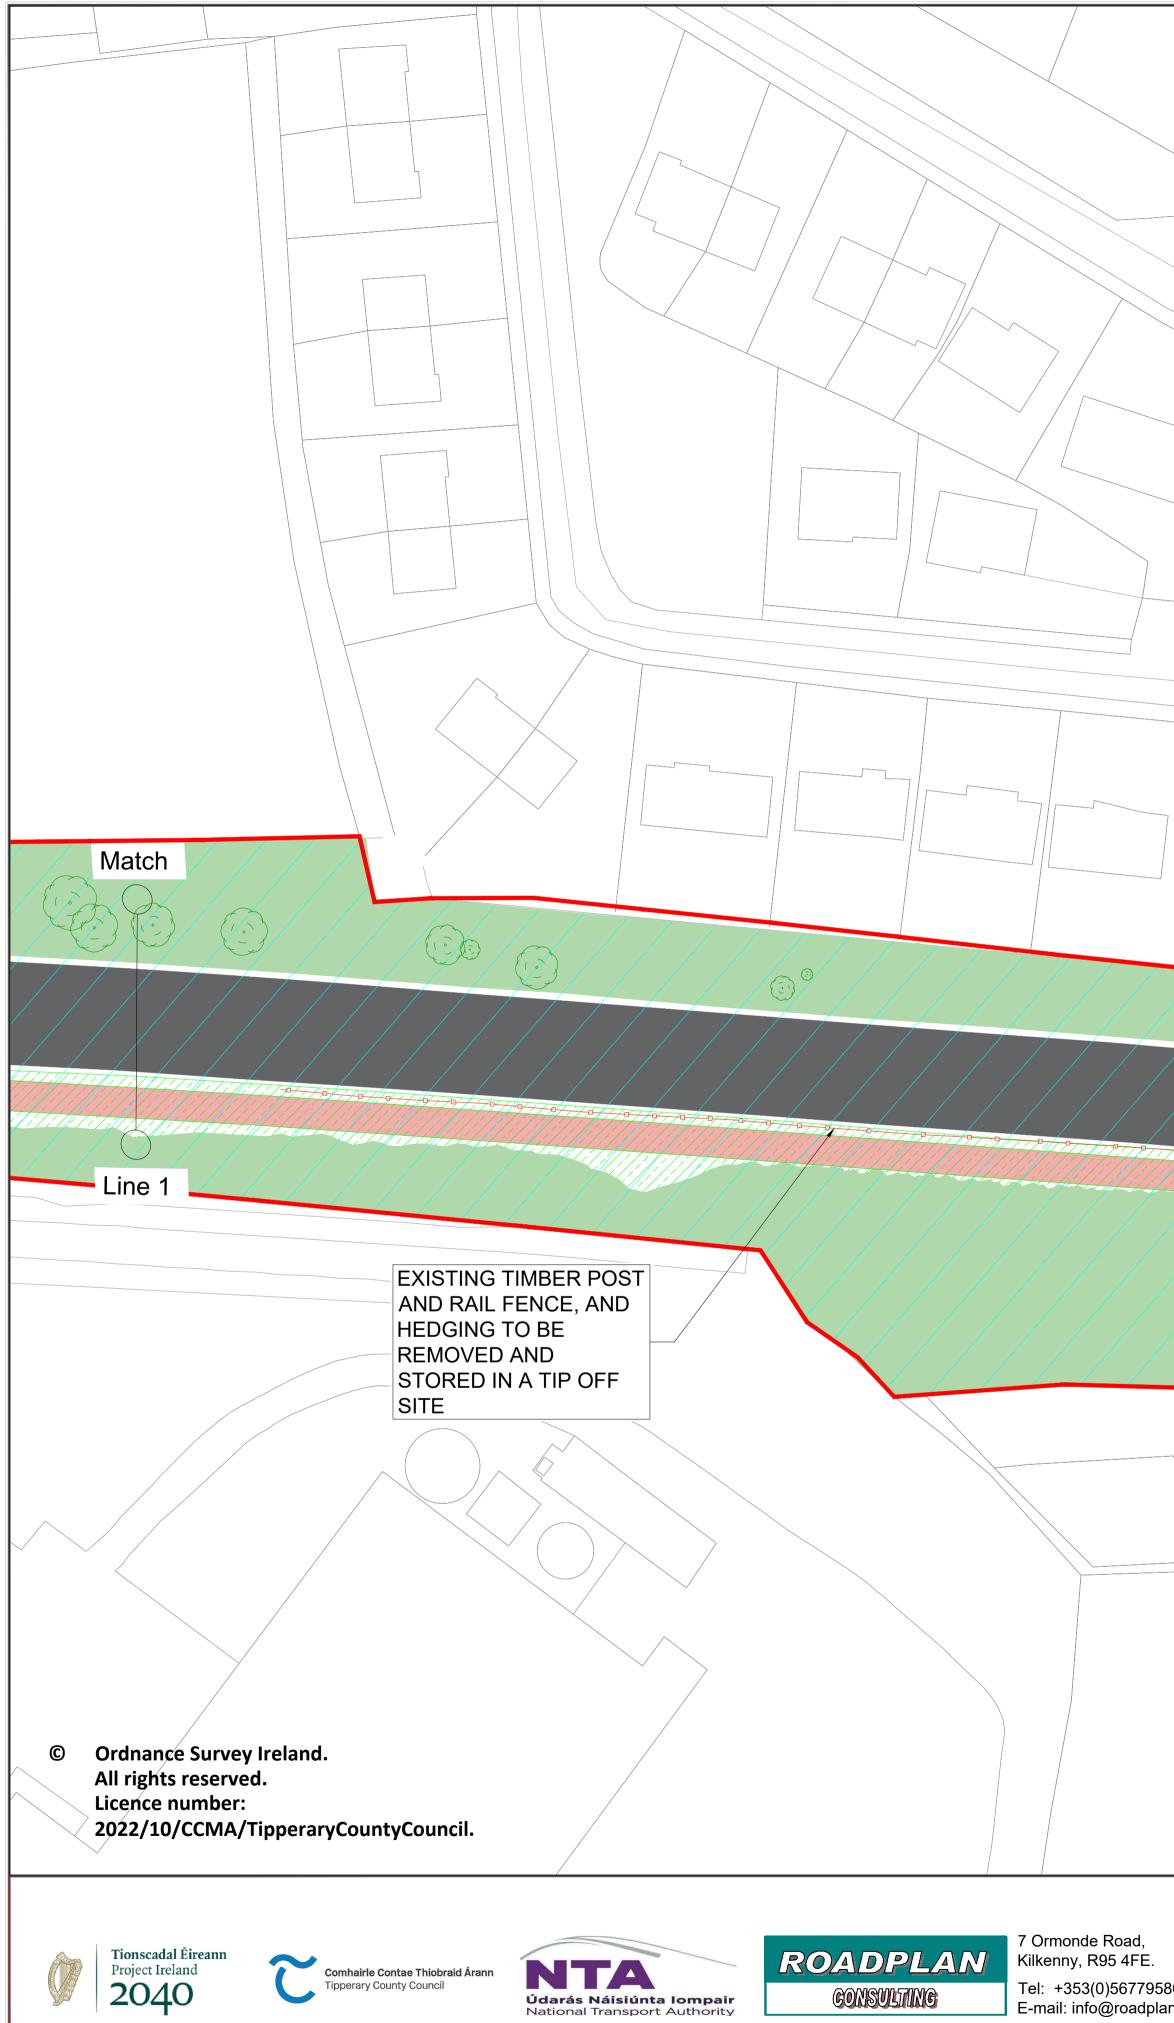

|       | LEGEND | )                                                                                    |    |                                                                             |           |          |                |   | _     |
|-------|--------|--------------------------------------------------------------------------------------|----|-----------------------------------------------------------------------------|-----------|----------|----------------|---|-------|
|       |        | Area of general site clearance (including                                            | ٢  | Existing tree                                                               |           |          |                |   |       |
|       |        | clearance of existing vegetation)<br>Area of verge to be removed and stored off site | () | Existing tree to be removed                                                 |           |          |                |   |       |
|       |        | Area of surfacing to be removed and stored on site                                   |    | Existing fence removed and stored off site                                  |           |          |                |   |       |
| 800   |        | stored in a tip off site                                                             |    | Extent of site and site clearance boundary                                  |           |          |                |   |       |
| an.ie |        | Area of vegetation to be removed and<br>stored in a tip off site                     |    | Take up and remove to tip off site,<br>existing precast kerb and foundation | No.       | REV      | A              | 2 | 22/07 |
|       |        | •                                                                                    | -  |                                                                             | No.       | Revision |                |   | Dat   |
|       |        | Area of existing footpath to be broken up<br>and removed to a tip off site           |    | Existing vegetation                                                         | Designed: | MJW      | Checked:<br>DI | D | Α     |
|       |        |                                                                                      |    |                                                                             |           |          |                |   |       |