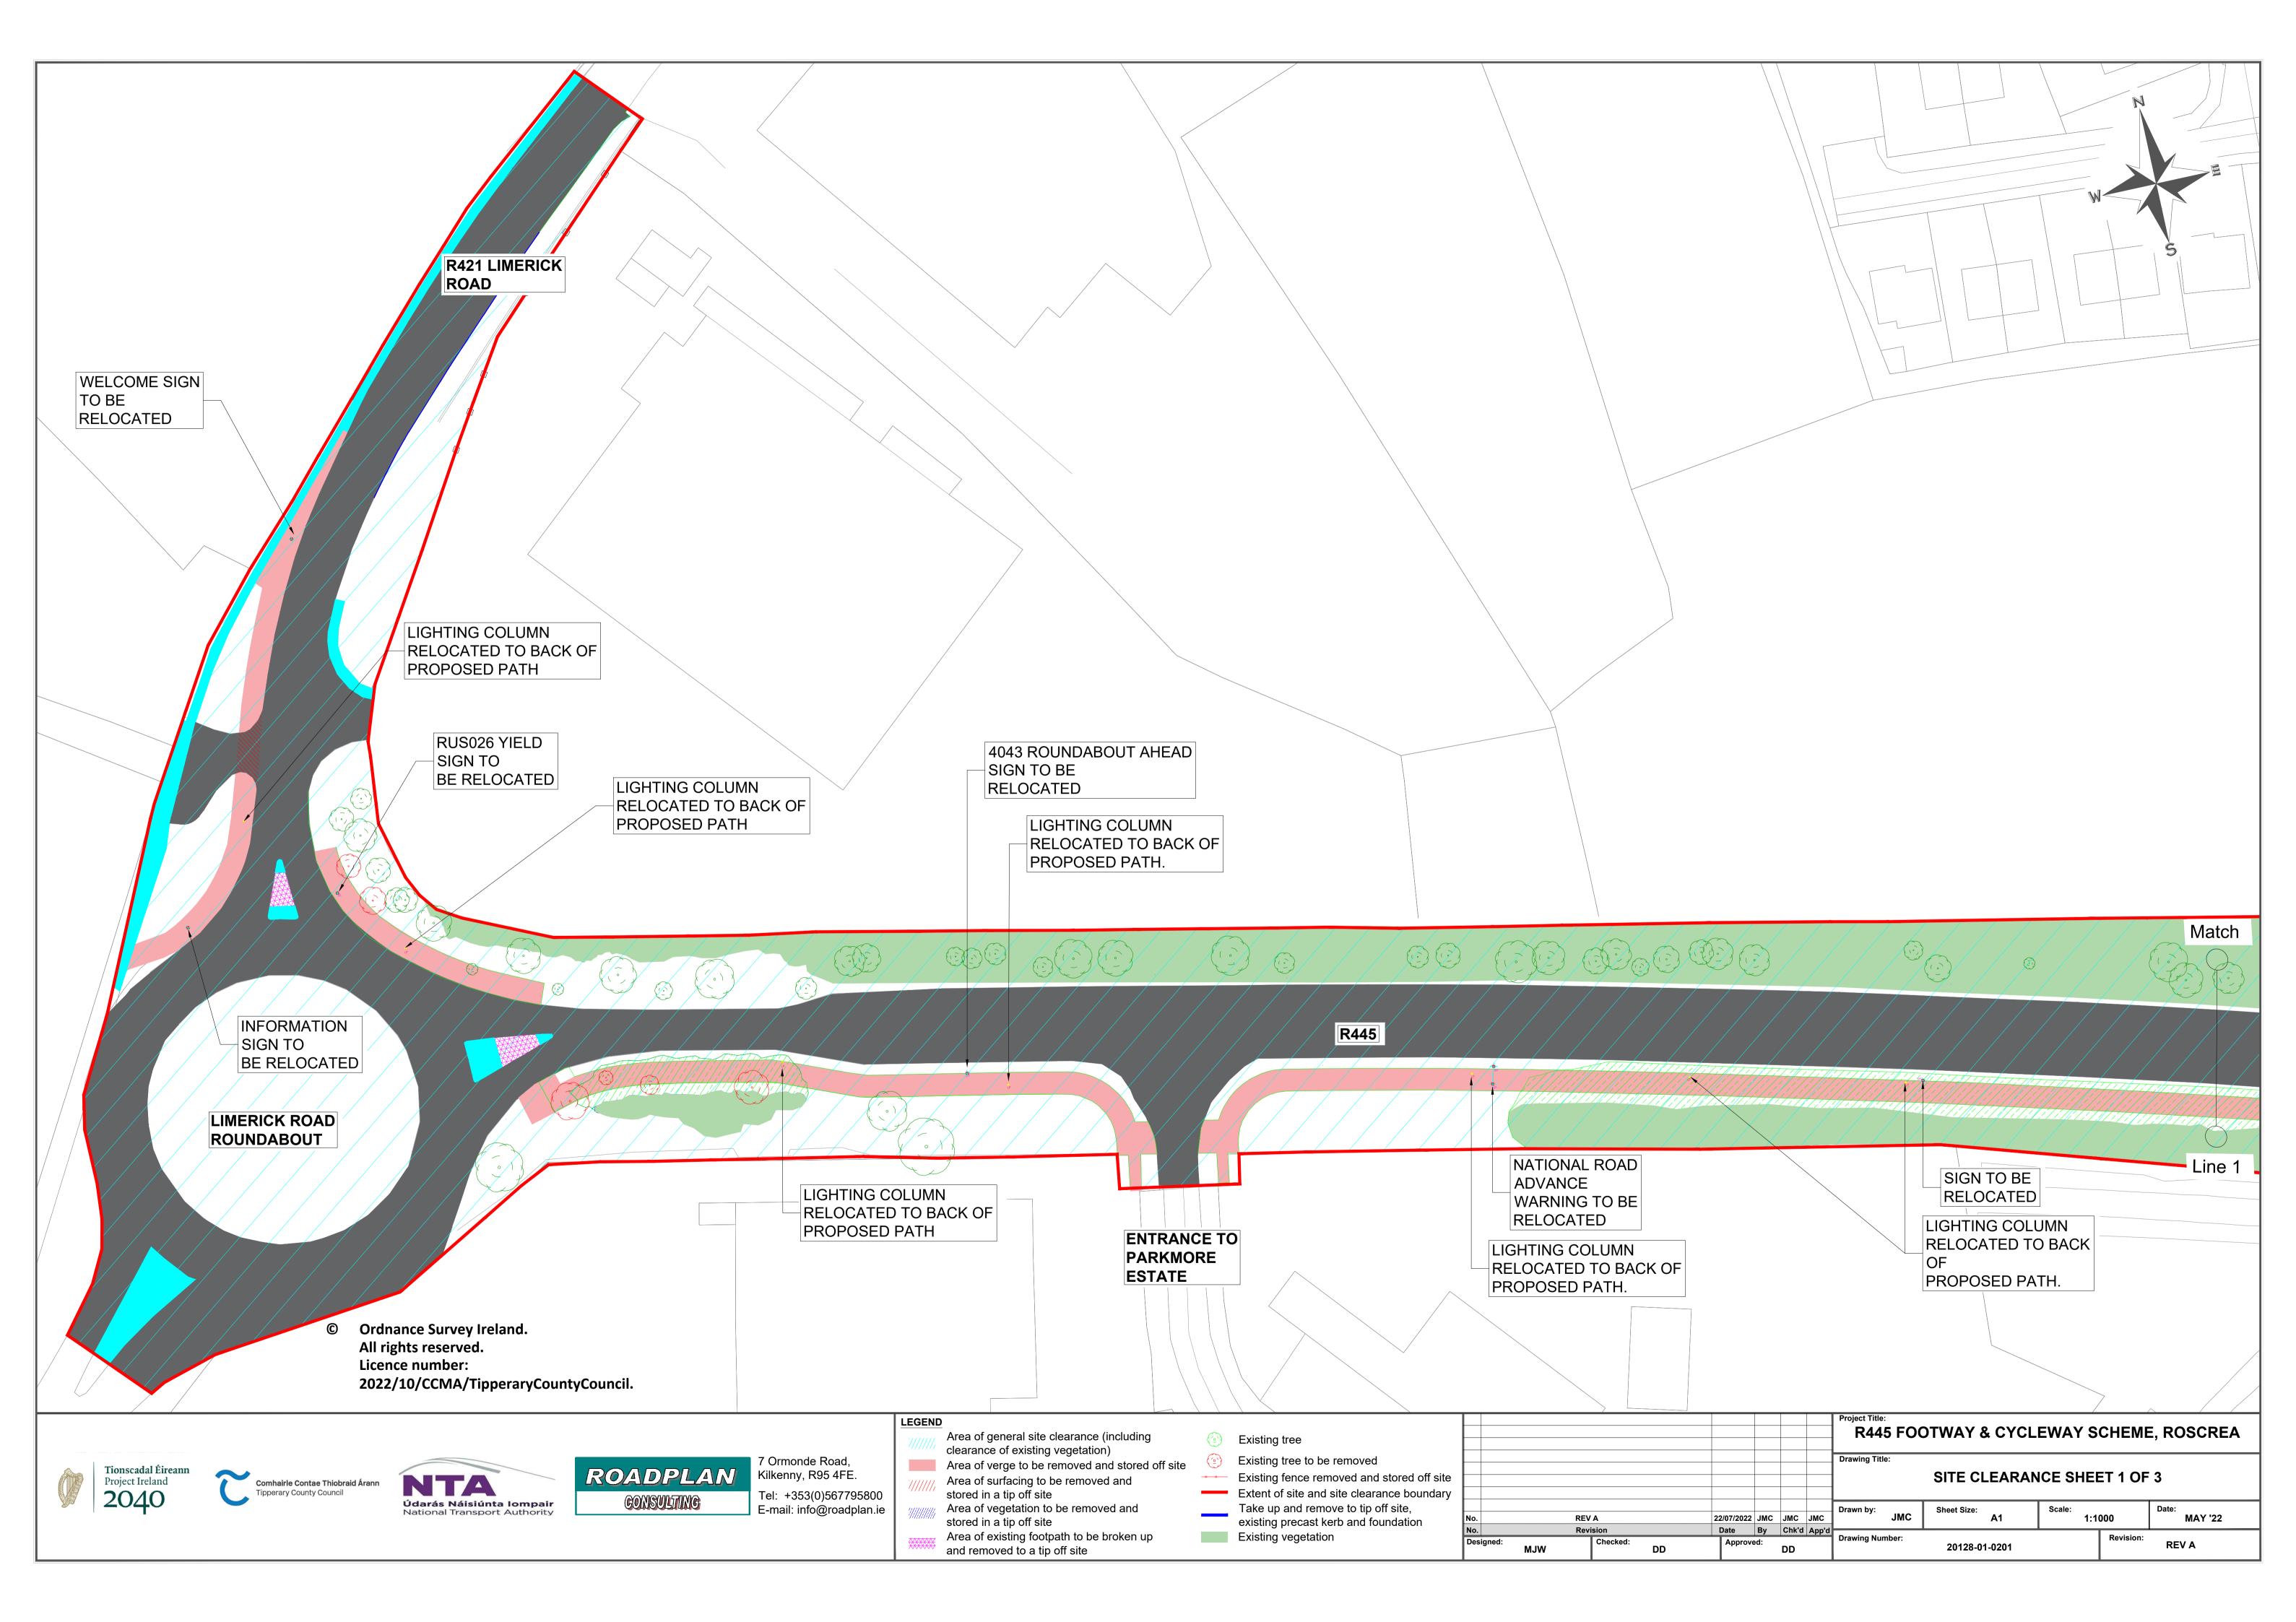

|  | R445 |                                |
|--|------|--------------------------------|
|  |      | and a contraction of the first |
|  |      |                                |
|  |      |                                |
|  |      |                                |
|  |      |                                |
|  |      |                                |
|  |      |                                |
|  |      |                                |
|  |      |                                |

|       | LEGEND | )                                                                                    |    |                                                                             |           |          |                |   | _     |
|-------|--------|--------------------------------------------------------------------------------------|----|-----------------------------------------------------------------------------|-----------|----------|----------------|---|-------|
|       |        | Area of general site clearance (including                                            | ٢  | Existing tree                                                               |           |          |                |   |       |
|       |        | clearance of existing vegetation)<br>Area of verge to be removed and stored off site | () | Existing tree to be removed                                                 |           |          |                |   |       |
|       |        | Area of surfacing to be removed and stored on site                                   |    | Existing fence removed and stored off site                                  |           |          |                |   |       |
| 800   |        | stored in a tip off site                                                             |    | Extent of site and site clearance boundary                                  |           |          |                |   |       |
| an.ie |        | Area of vegetation to be removed and<br>stored in a tip off site                     |    | Take up and remove to tip off site,<br>existing precast kerb and foundation | No.       | REV      | A              | 2 | 22/07 |
|       |        | •                                                                                    | -  |                                                                             | No.       | Revision |                |   | Dat   |
|       |        | Area of existing footpath to be broken up<br>and removed to a tip off site           |    | Existing vegetation                                                         | Designed: | MJW      | Checked:<br>DI | D | Α     |
|       |        |                                                                                      |    |                                                                             |           |          |                |   |       |