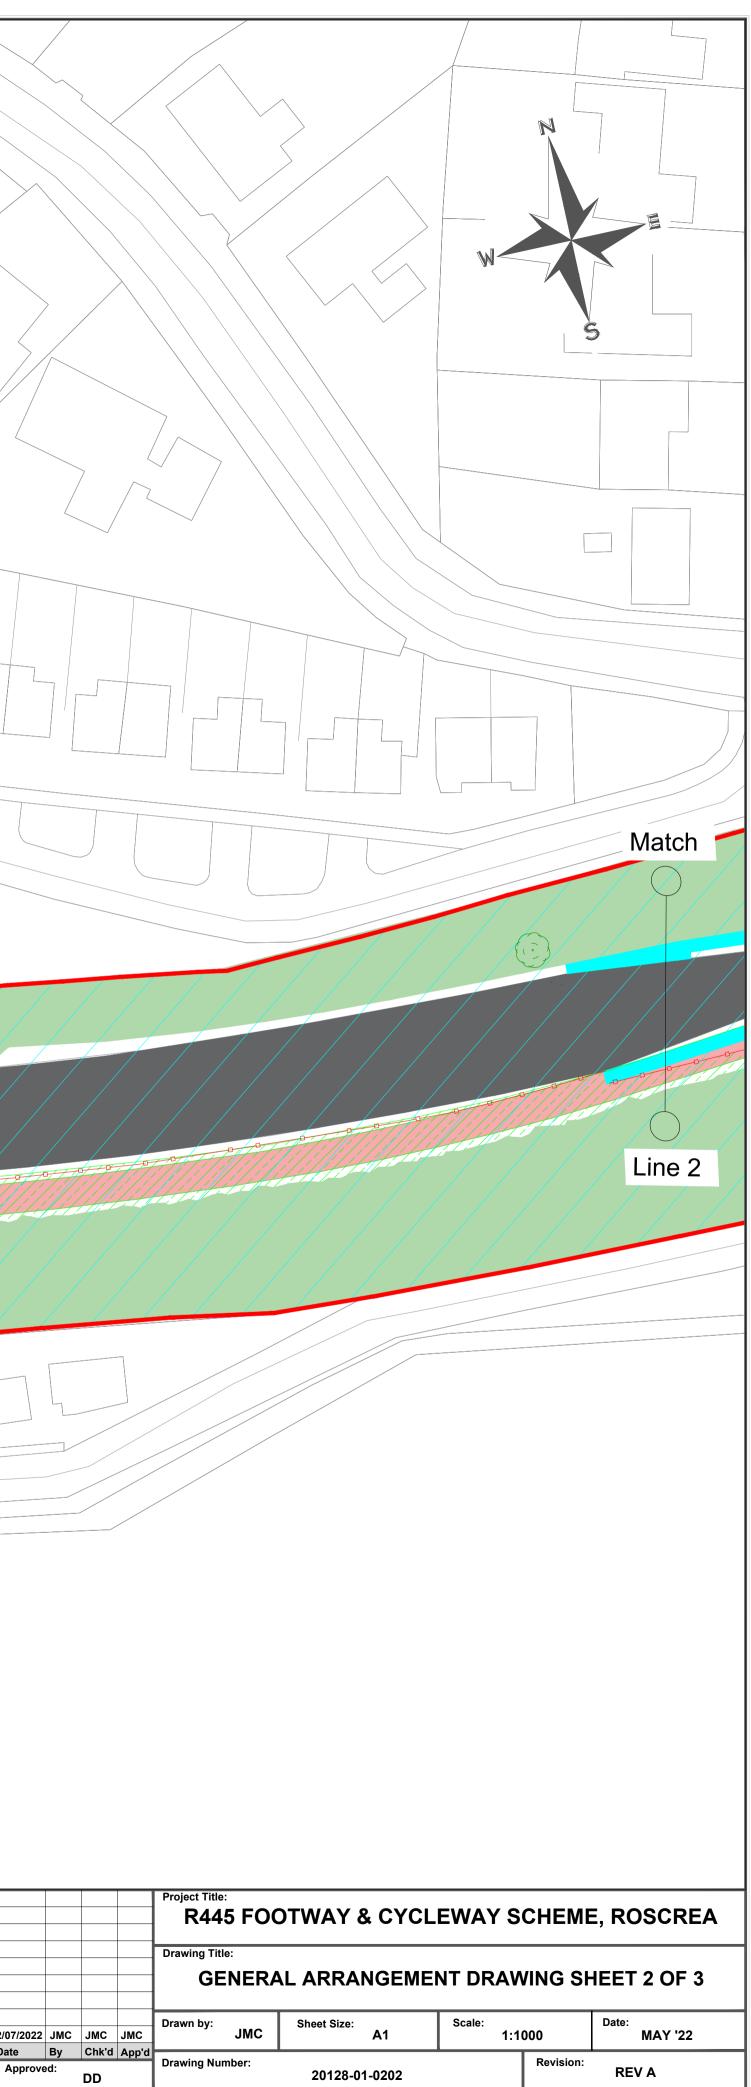

| /                     |                                              |                                     |                           |                     |                               |
|-----------------------|----------------------------------------------|-------------------------------------|---------------------------|---------------------|-------------------------------|
|                       |                                              |                                     |                           |                     |                               |
|                       |                                              |                                     |                           |                     |                               |
|                       |                                              |                                     |                           | N                   |                               |
|                       |                                              |                                     |                           |                     |                               |
|                       |                                              |                                     |                           |                     | /                             |
|                       |                                              | _                                   |                           |                     |                               |
|                       |                                              |                                     | W<                        |                     |                               |
|                       |                                              |                                     |                           |                     |                               |
|                       |                                              |                                     |                           |                     |                               |
|                       |                                              |                                     |                           | / 3                 |                               |
|                       |                                              |                                     |                           |                     |                               |
|                       |                                              |                                     |                           |                     |                               |
|                       |                                              |                                     |                           |                     |                               |
|                       |                                              |                                     |                           |                     |                               |
| /                     |                                              |                                     |                           |                     |                               |
|                       |                                              |                                     |                           |                     |                               |
|                       |                                              |                                     |                           |                     |                               |
| $\wedge$              |                                              |                                     |                           |                     |                               |
|                       |                                              |                                     |                           |                     |                               |
|                       |                                              |                                     |                           |                     |                               |
|                       |                                              |                                     |                           |                     |                               |
|                       |                                              |                                     |                           |                     |                               |
|                       | $\searrow$                                   |                                     |                           |                     |                               |
| . /                   |                                              |                                     |                           |                     |                               |
| $\sim$ /              |                                              |                                     |                           |                     |                               |
|                       |                                              |                                     |                           |                     |                               |
|                       |                                              |                                     |                           |                     |                               |
|                       |                                              |                                     |                           |                     |                               |
|                       |                                              |                                     |                           |                     |                               |
| $/$ $\langle$ $\land$ | /                                            |                                     |                           |                     |                               |
| $\langle$             |                                              |                                     |                           |                     |                               |
| $\sim$                | $\rightarrow$ /                              |                                     |                           | >                   |                               |
|                       |                                              |                                     |                           |                     |                               |
|                       | $\sim$ / / / / / / / / / / / / / / / / / / / |                                     |                           |                     |                               |
|                       |                                              |                                     |                           |                     |                               |
|                       | $\geq$                                       |                                     |                           |                     |                               |
|                       |                                              |                                     |                           |                     |                               |
|                       |                                              |                                     |                           |                     |                               |
|                       |                                              |                                     | $^{\prime}$               |                     |                               |
|                       |                                              |                                     | 2                         |                     |                               |
|                       |                                              |                                     |                           |                     |                               |
|                       |                                              |                                     |                           |                     | $\sim$                        |
|                       |                                              |                                     |                           | · / /               |                               |
|                       |                                              |                                     |                           |                     |                               |
|                       |                                              | $\setminus$ $\setminus$ $\setminus$ |                           |                     | /                             |
| $\bigcirc$            |                                              | $\times$                            | $\langle \rangle$         |                     |                               |
|                       | $\searrow$                                   | $\times$                            |                           |                     |                               |
|                       |                                              |                                     | $\langle \rangle \rangle$ |                     |                               |
|                       |                                              |                                     |                           |                     |                               |
|                       |                                              |                                     | $\langle / \rangle /$     |                     | $\sim$                        |
|                       |                                              |                                     |                           |                     |                               |
|                       |                                              |                                     |                           |                     |                               |
|                       |                                              |                                     |                           |                     |                               |
|                       |                                              | -                                   |                           | $\langle \rangle$   |                               |
|                       | L                                            |                                     |                           |                     | $\langle \ \rangle \ \rangle$ |
|                       |                                              |                                     | 7                         |                     | $\searrow$                    |
|                       |                                              |                                     |                           | ·                   | $\searrow) \bigvee \\$        |
| + -                   | $\nearrow$                                   |                                     | ×//                       |                     |                               |
|                       |                                              |                                     |                           |                     |                               |
|                       | 7/                                           |                                     |                           |                     | $\checkmark$ (( $\land$       |
|                       | Project Title:                               |                                     |                           |                     |                               |
|                       | R445 FOC                                     | VIWAY & C                           | YCLEWAY                   | SCHEME              | , ROSCREA                     |
|                       | Drawing Title:<br>GENERA                     | L ARRANGE                           |                           | AWING SH            | EET 2 OF 3                    |
| )7/2022 JMC JMC JMC   | Drawn by:<br>JMC                             | Sheet Size:<br>A1                   | Scale:                    | 1:1000              | Date:                         |
| ate By Chk'd App'd    | Drawing Number:                              |                                     |                           | 1:1000<br>Revision: | MAY '22                       |
| Approved:<br>DD       |                                              | 20128-01-020                        | 3                         |                     | REV A                         |
|                       |                                              |                                     |                           |                     |                               |