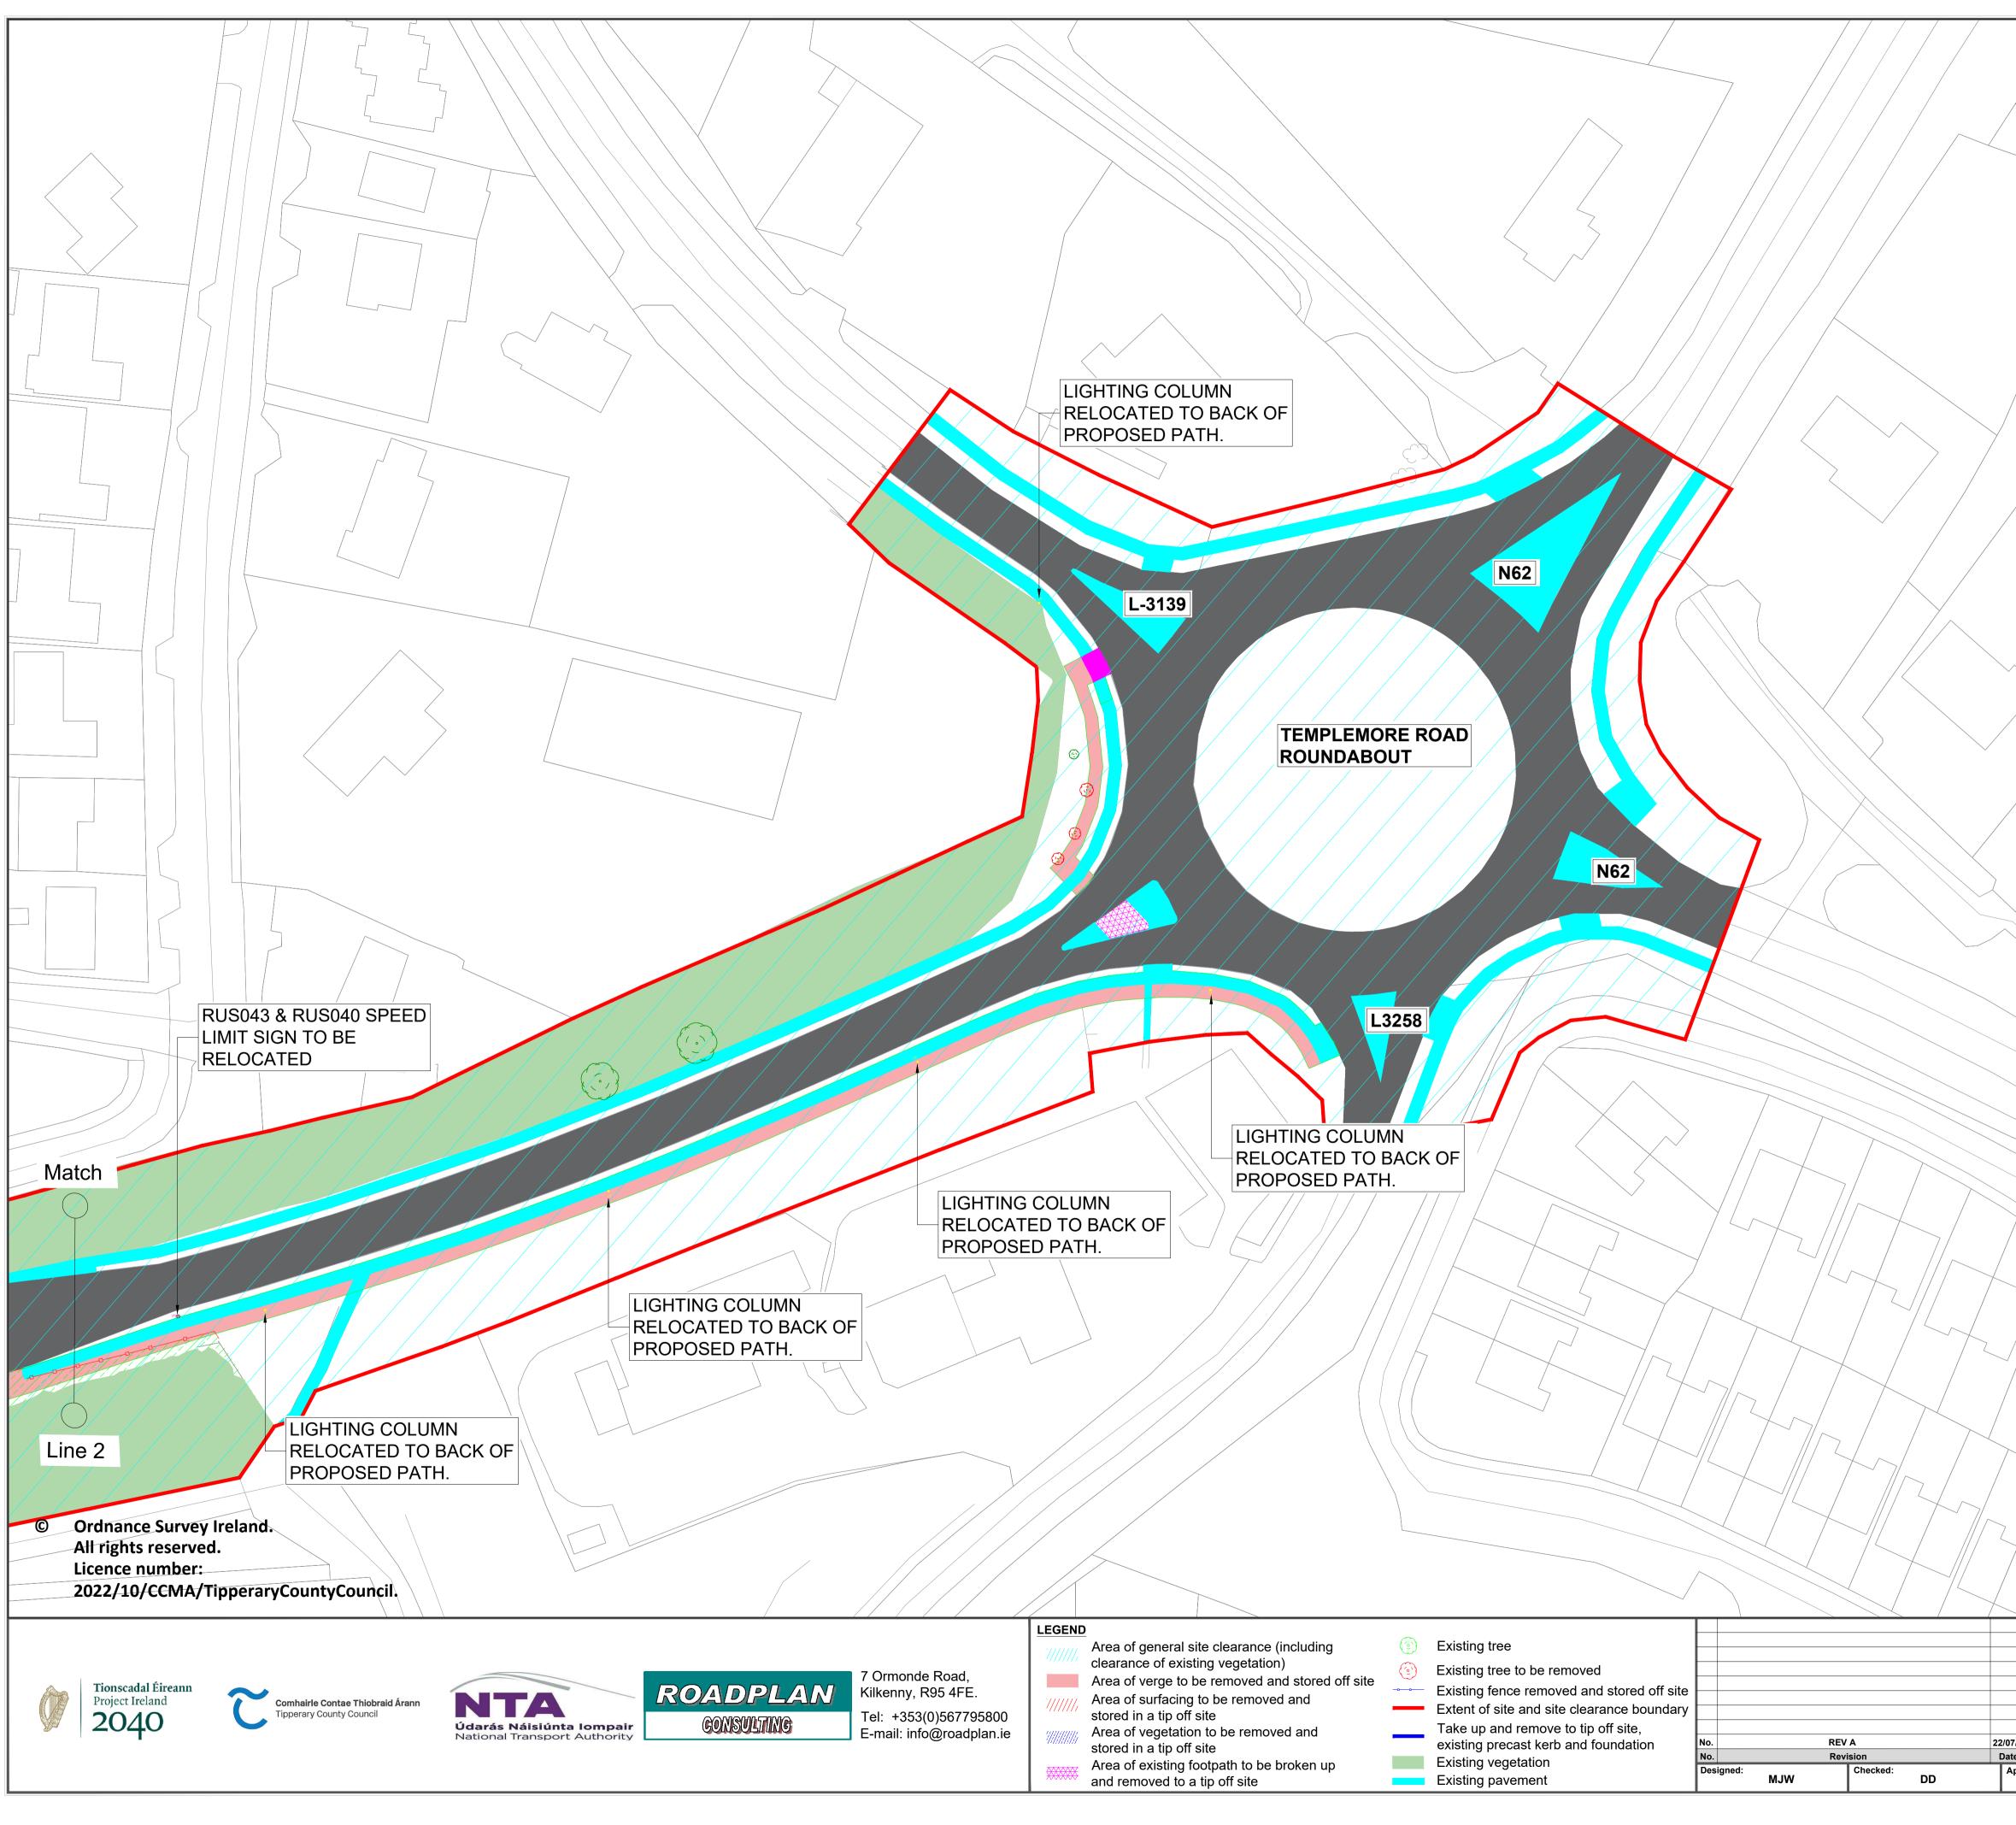

kerb and foundation | No.       | REV      | A              | 2 | 22/07 |
|       |        | •                                                                                    | -  |                                                                             | No.       | Revision |                |   | Dat   |
|       |        | Area of existing footpath to be broken up<br>and removed to a tip off site           |    | Existing vegetation                                                         | Designed: | MJW      | Checked:<br>DI | D | Α     |
|       |        |                                                                                      |    |                                                                             |           |          |                |   |       |





| /                     |                                              |                                     |                           |                     |                               |
|-----------------------|----------------------------------------------|-------------------------------------|---------------------------|---------------------|-------------------------------|
|                       |                                              |                                     |                           |                     |                               |
|                       |                                              |                                     |                           |                     |                               |
|                       |