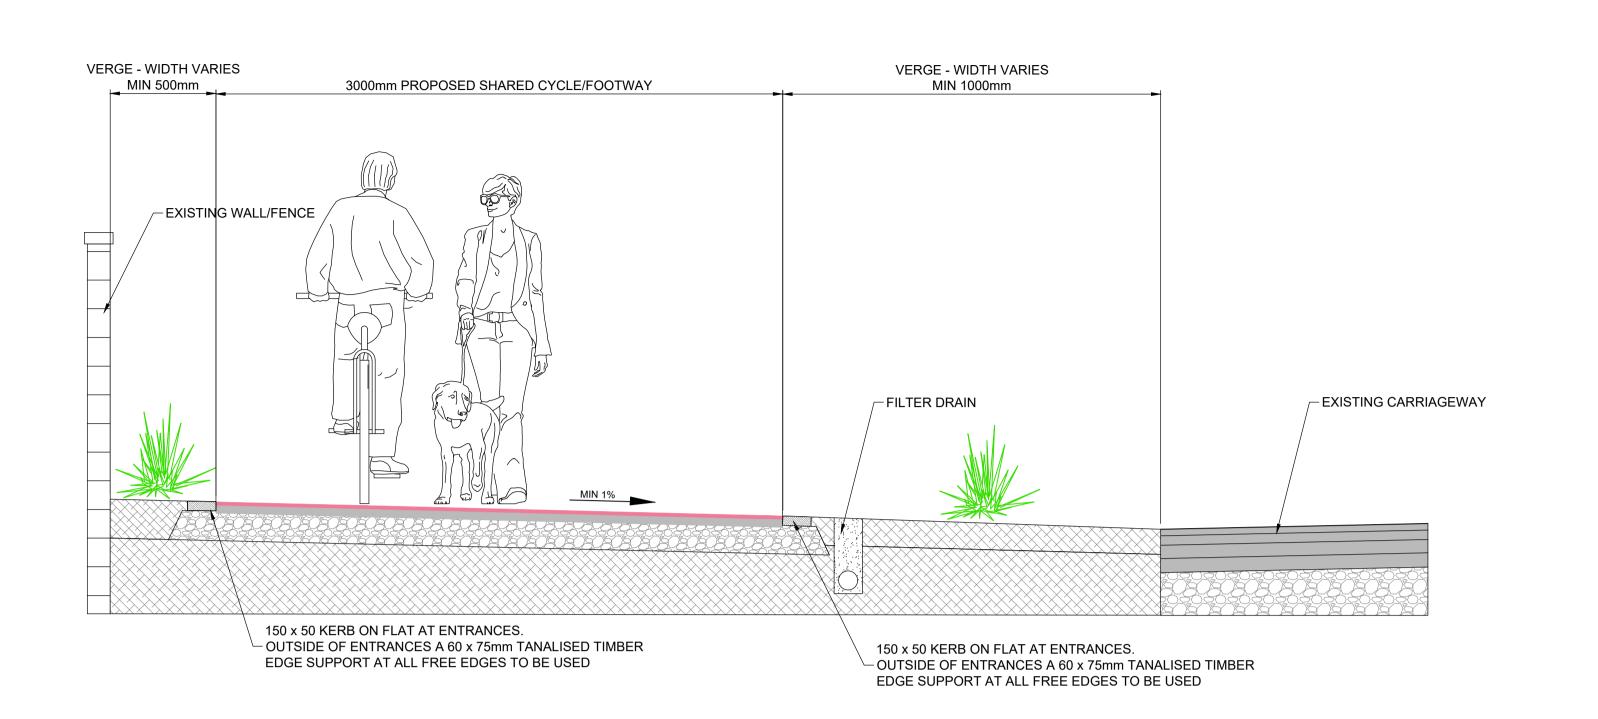

TYPICAL CROSS SECTION

 01
 27.04.22
 FOR COMMENT
 AD
 AD
 JR

 0
 14.04.22
 FIRST ISSUE
 AD
 AD
 JR

NOTES

2. SLOP AT RAMP ENTRANCE AND DRIVEWAY ENTRANCE

1. DO NOT SCALE FROM THIS DRAWING.

This drawing should not be relied on or used in circumstances other than those for which it was originall prepared and for which Sweco UK Limited was commissioned. Sweco UK Limited accepts no responsibility for this drawing to any party other than the person by whom it was commissioned. Any party which breaches the provisions of this disclaimer shall idemnify Sweco UK Limited for all loss or damage arising therefrom.