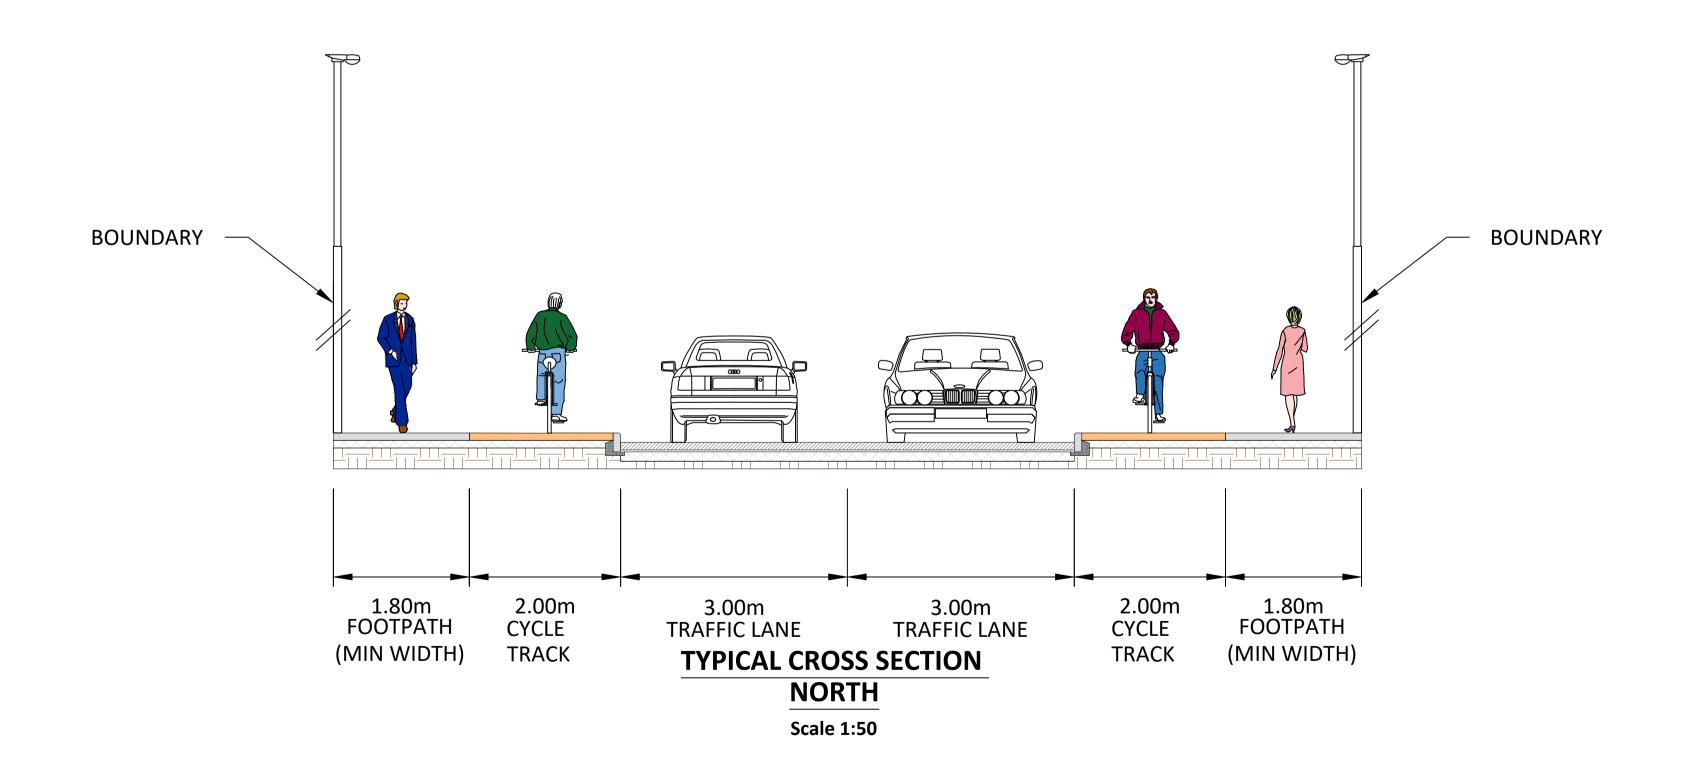

| IMPROVEMENT WORKS TO THE R639, CASHEL, CO. TIPPERARY | Comhairle Contae Thiobraid Árann Tipperary County Council |          |                                                                 |               |  |  |
|------------------------------------------------------|-----------------------------------------------------------|----------|-----------------------------------------------------------------|---------------|--|--|
| SHEET COLUMN TYPICAL COCC                            | Date                                                      | 05.07.22 | Project number P21-214 ISO full <b>Sate</b> led(@1 (841)00 1:50 | ) x 594.00 MI |  |  |
| PREFERRED OPTION - TYPICAL CROSS SECTIONS            | Drawn by                                                  | SFM      | Drawing Number                                                  | Rev           |  |  |
| SECTIONS                                             | Checked by                                                | PW       | P21-214-0200-0004                                               | A             |  |  |
| O:\ACAD\2021\P21-214\P21-214-0200-0004               |                                                           |          |                                                                 |               |  |  |