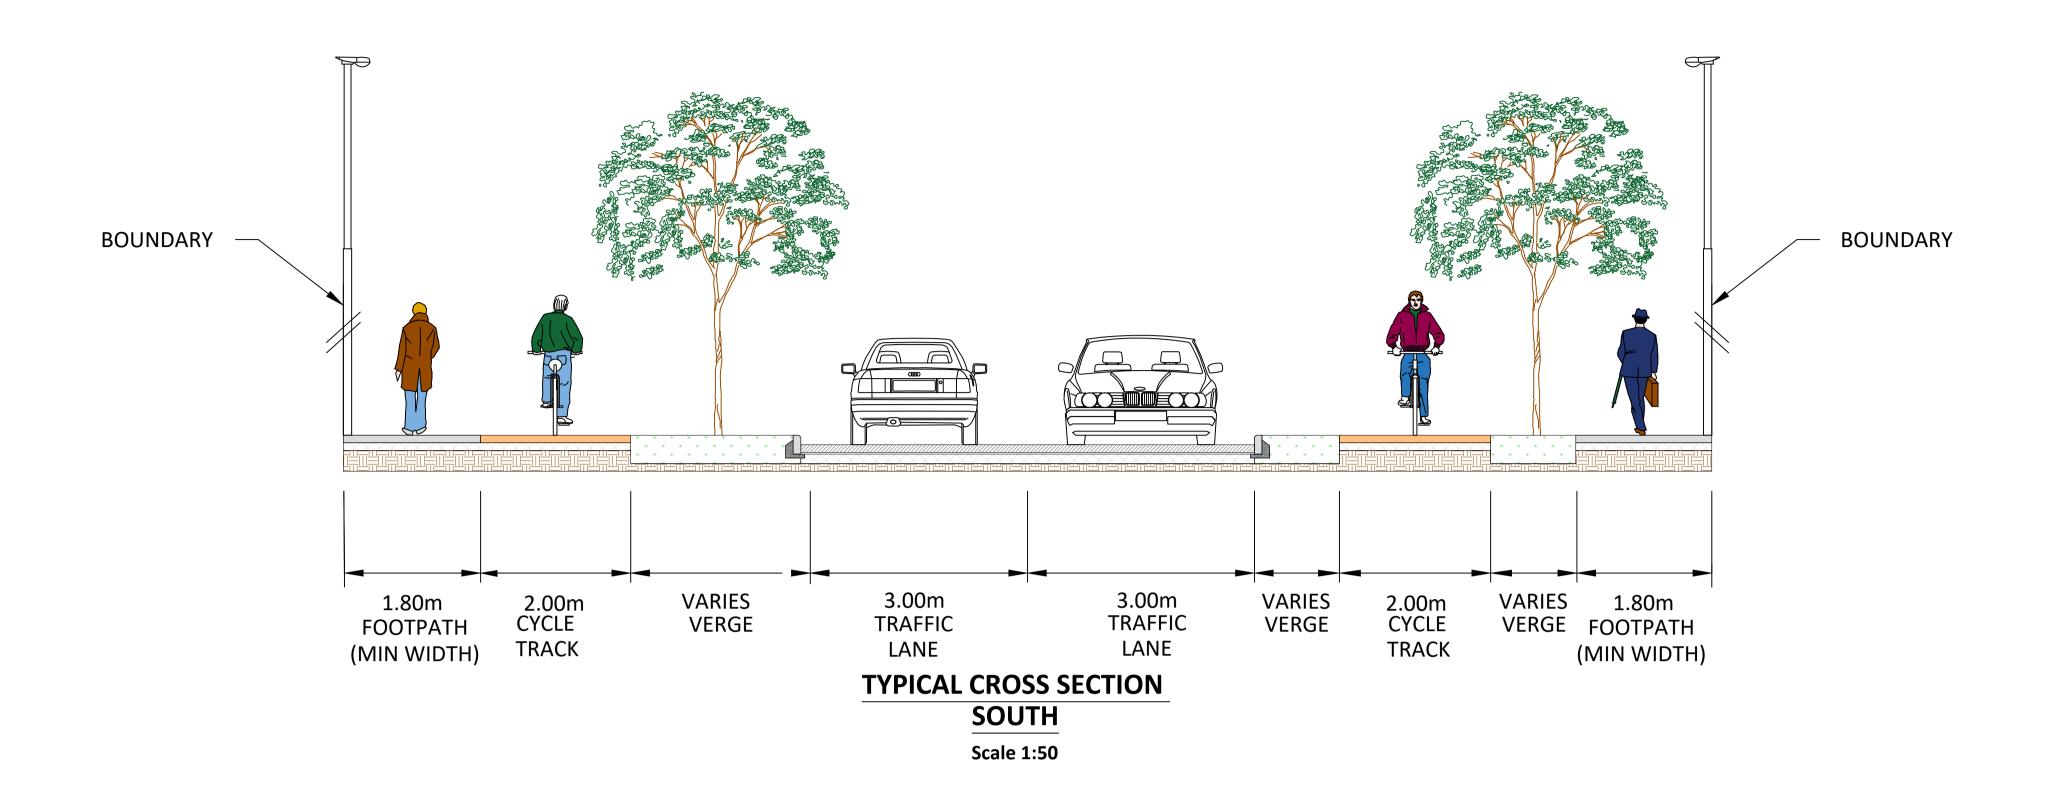

| IMPROVEMENT WORKS TO THE R639, CASHEL, CO. TIPPERARY | Comhairle Contae Thiobraid Árann Tipperary County Council |          |                                                                 |               |  |  |
|------------------------------------------------------|-----------------------------------------------------------|----------|-----------------------------------------------------------------|---------------|--|--|
| SHEET COLUMN TYPICAL COCC                            | Date                                                      | 05.07.22 | Project number P21-214 ISO full <b>Sate</b> led(@1 (841)00 1:50 | ) x 594.00 MI |  |  |
| PREFERRED OPTION - TYPICAL CROSS SECTIONS            | Drawn by                                                  | SFM      | Drawing Number                                                  | Rev           |  |  |
| SECTIONS                                             | Checked by                                                | PW       | P21-214-0200-0004                                               | A             |  |  |
| O:\ACAD\2021\P21-214\P21-214-0200-0004               |                                                           |          |                                                                 |               |  |  |