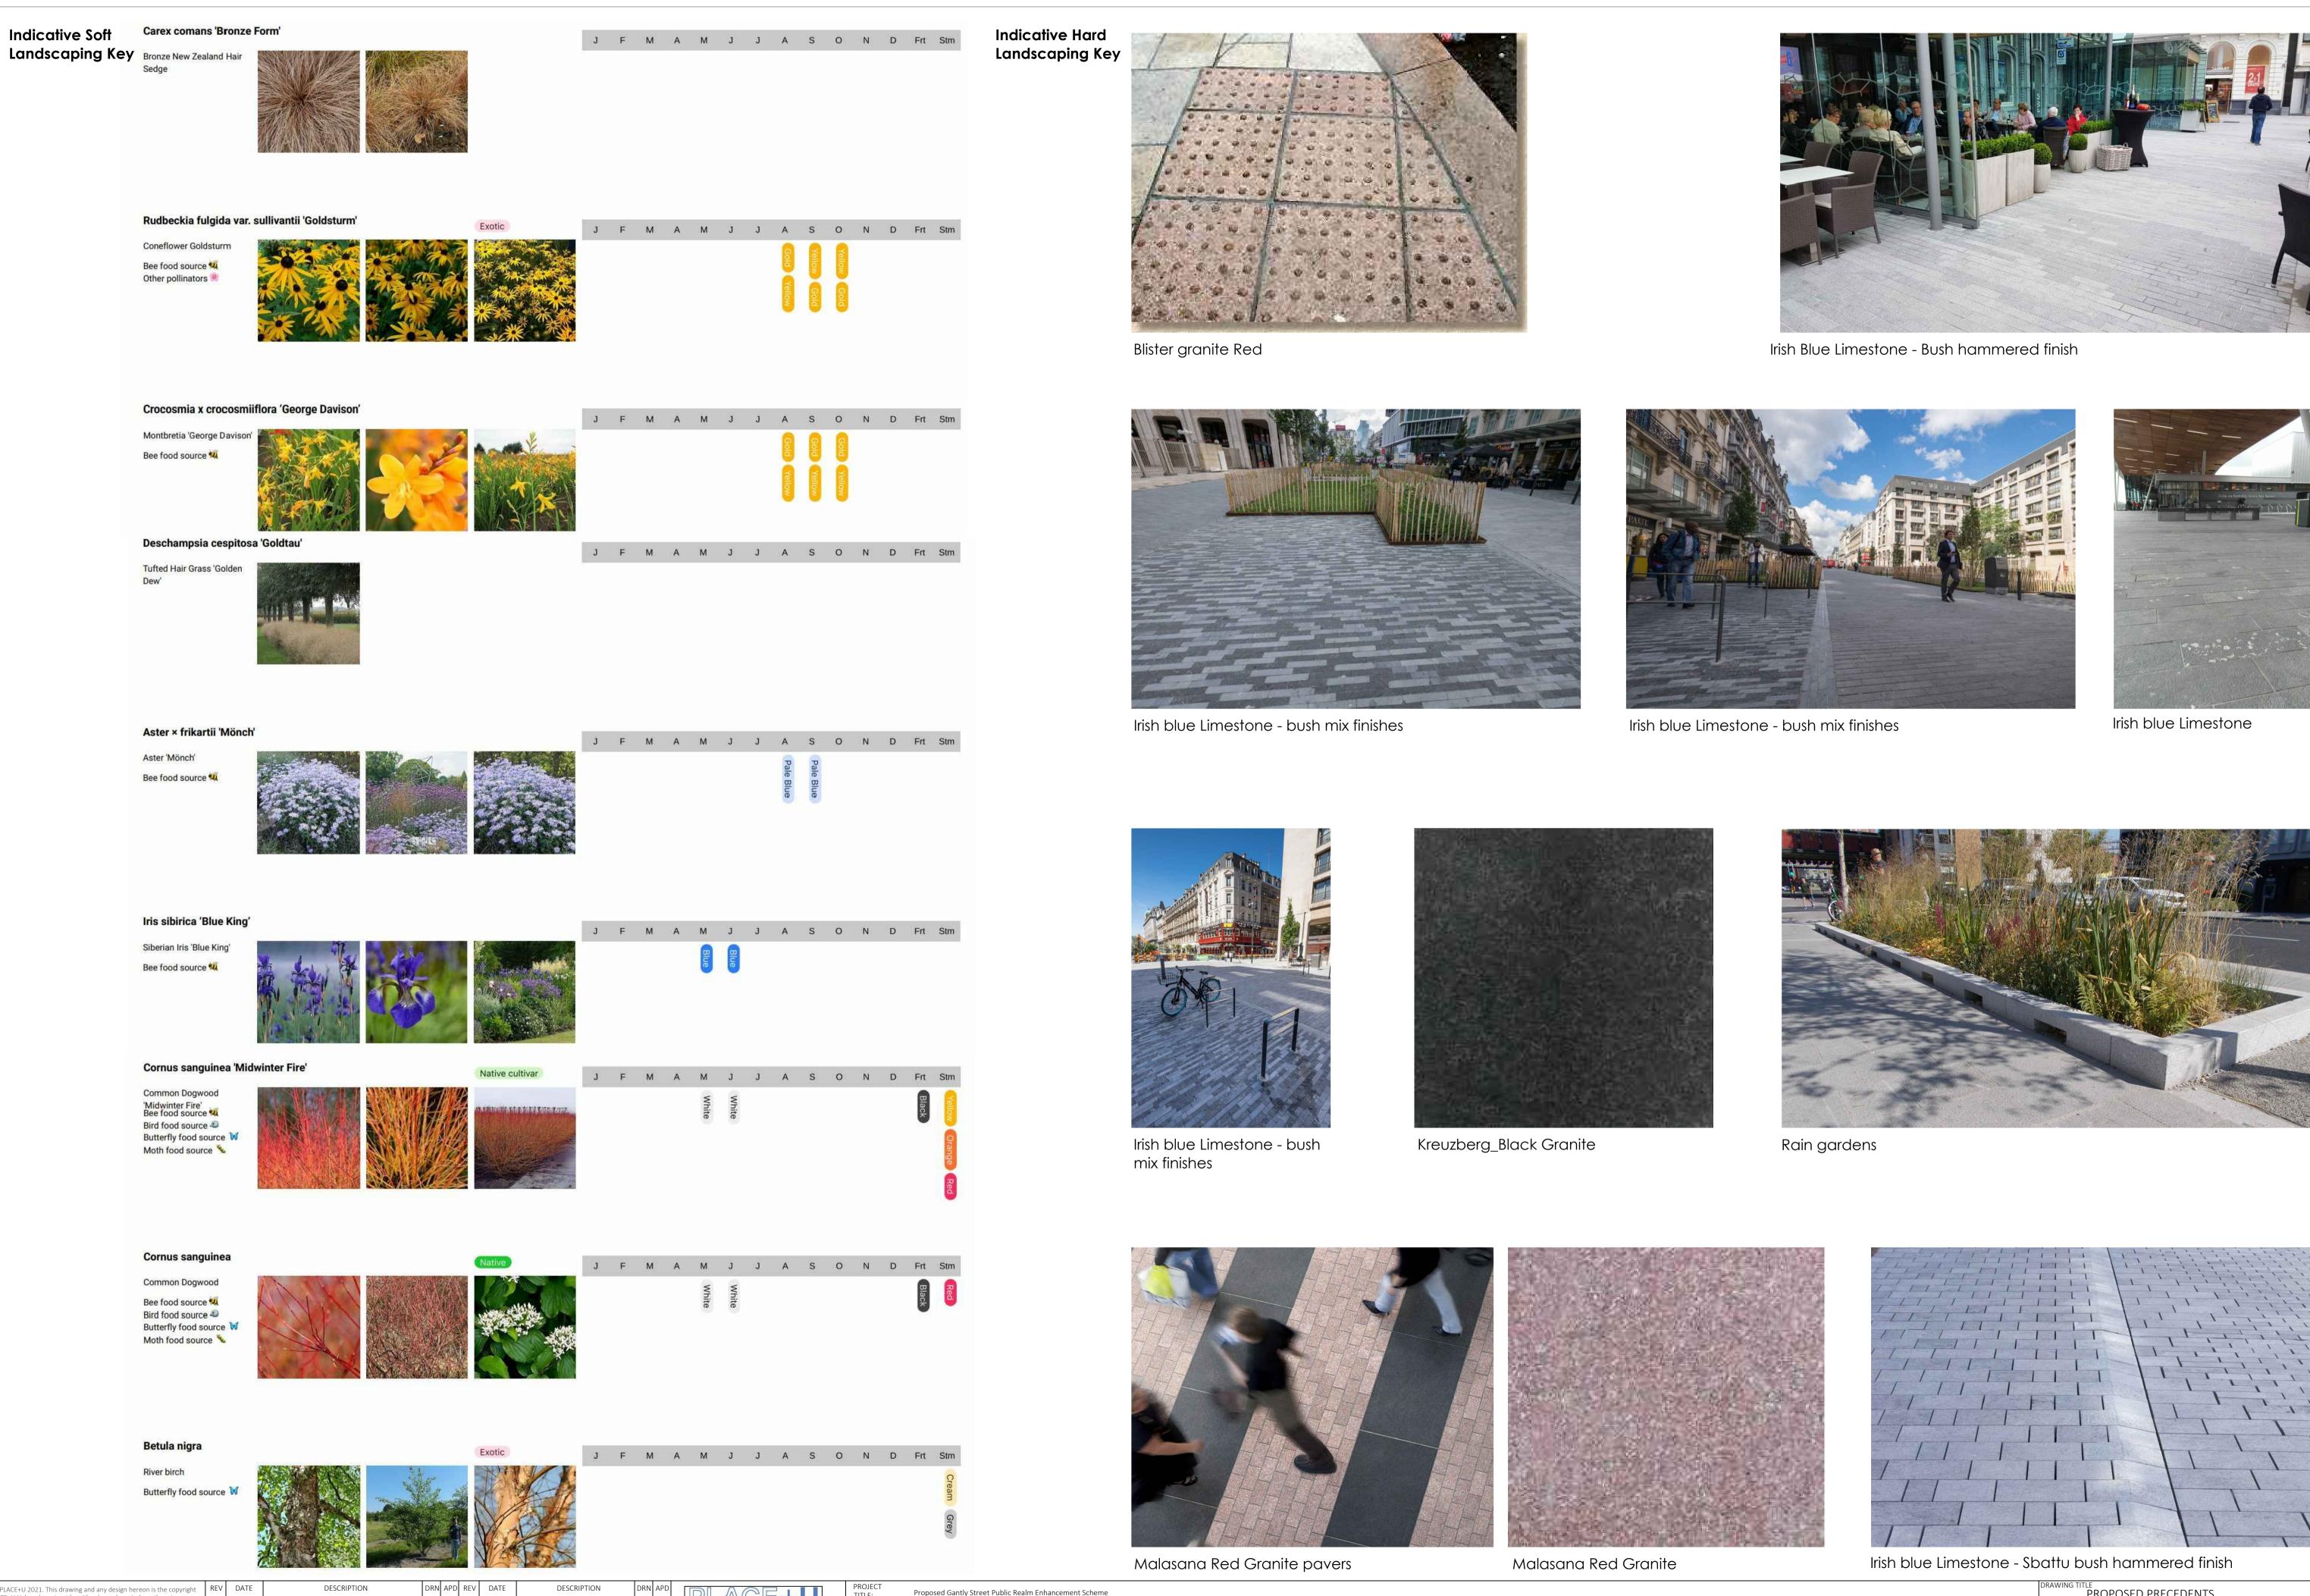

PLACE+U 2021. This drawing and any design hereon is the copyright PROPOSED PRECEDENTS Proposed Gantly Street Public Realm Enhancement Scheme PLACE+U Ltd. and must not be either loaned, copied or otherwise roduced in whole or in part or used for any purpose without their ISSUED FOR PLANNING 1 XX/XX/21 Gantly Street, Roscrea STAGE PROJECT NO CONTRACT Anglesea House, Anglesea Street, Clonmel, Co. Tipperary E91 N6Y6 any discrepancies or omissions. Ordnance Survey Ireland data produced under OSi Licence number 0000 Tipperary County Council P 001 0000 5000 01 052 6128966 info@place-u.ie DATE 28/01/22 SCALES NTS SHEET SIZE A1 Tipperary County Council