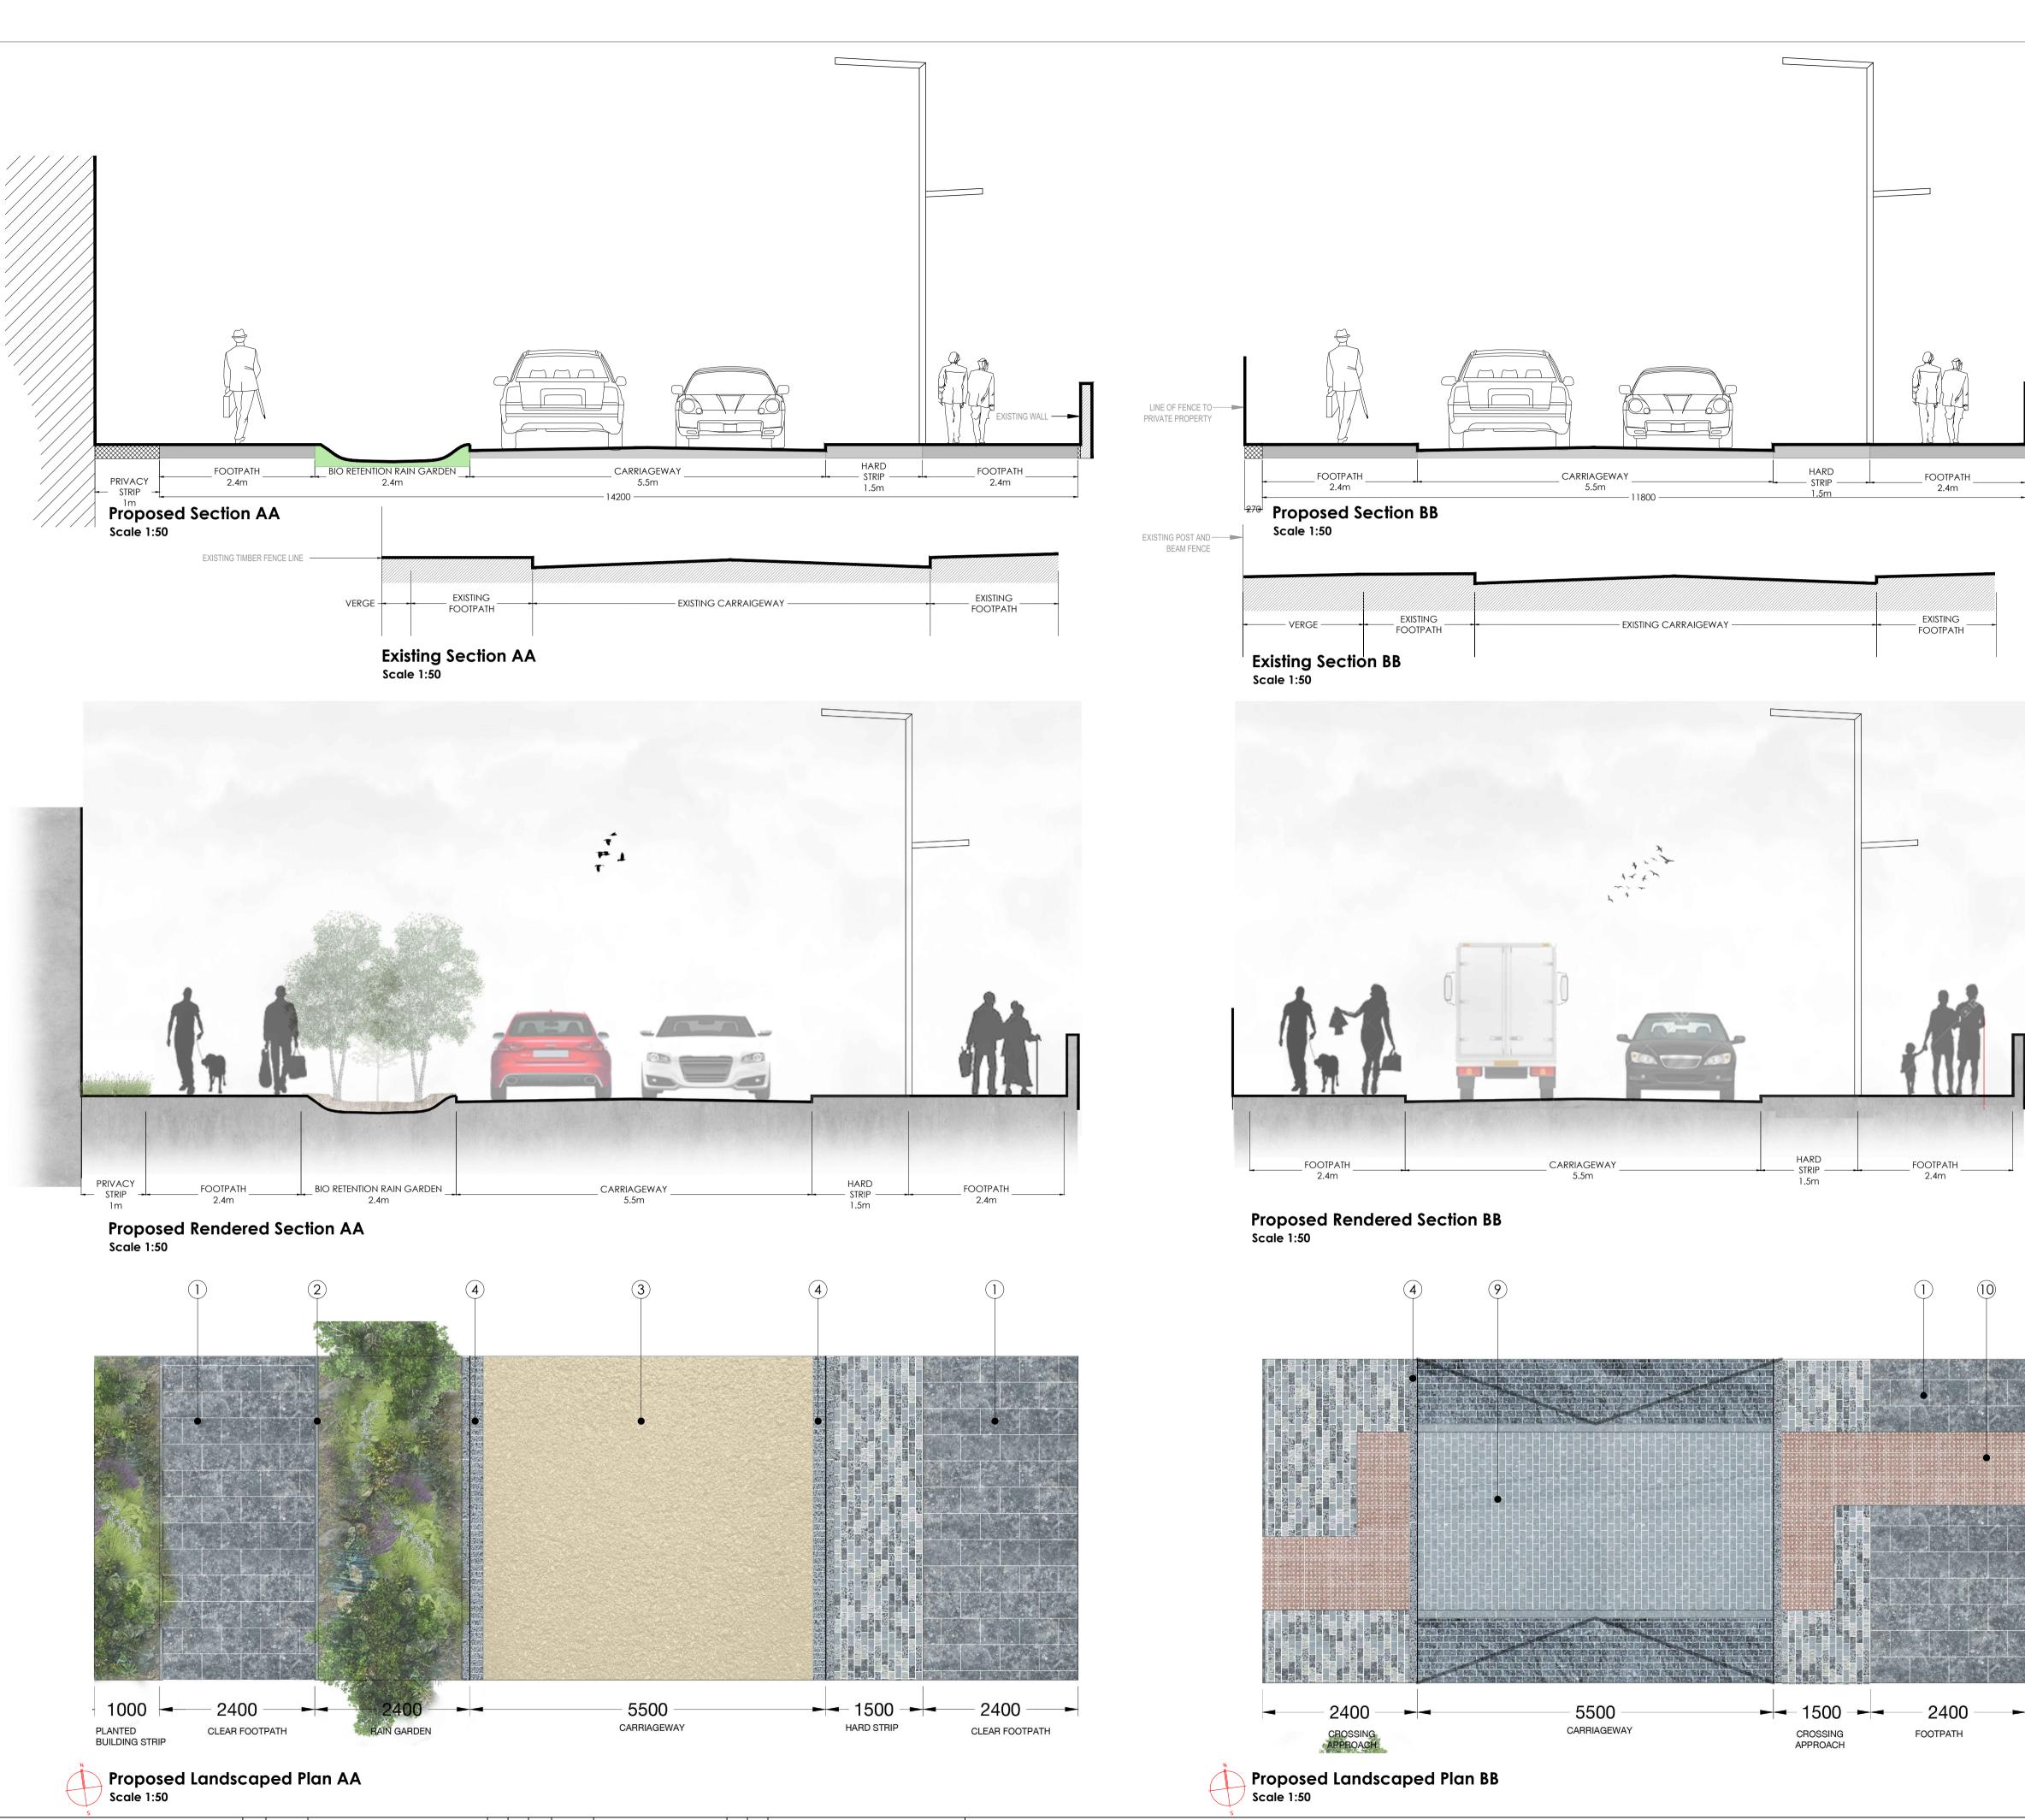

## Indicative Hard Landscaping Key

- Footpath Paving Main. Irish Blue Limestone or similar.  $\bigcirc$
- Footpath Paving Kerb Strip. Irish Blue Limestone or similar. 2
- Carriageway Surface Main. Bitmac Coloured or similar. 3
- Carriageway Surface Gully Strip. Irish Blue Limestone or similar. 4
- Carriageway Surface Parking / Loading Bays. Irish Blue Limestone or similar. 5
- Edge Flush. Irish Blue Limestone or similar. 6
- (7) Kerb - Full Height / Dropped. Irish Blue Limestone or similar.
- Carriageway Surface Pedestrian Crossing. Irish Blue Limestone or similar. 8
- Hazard Warning Blister Red. Malasana Vitenamese Red Granite or similar. 9