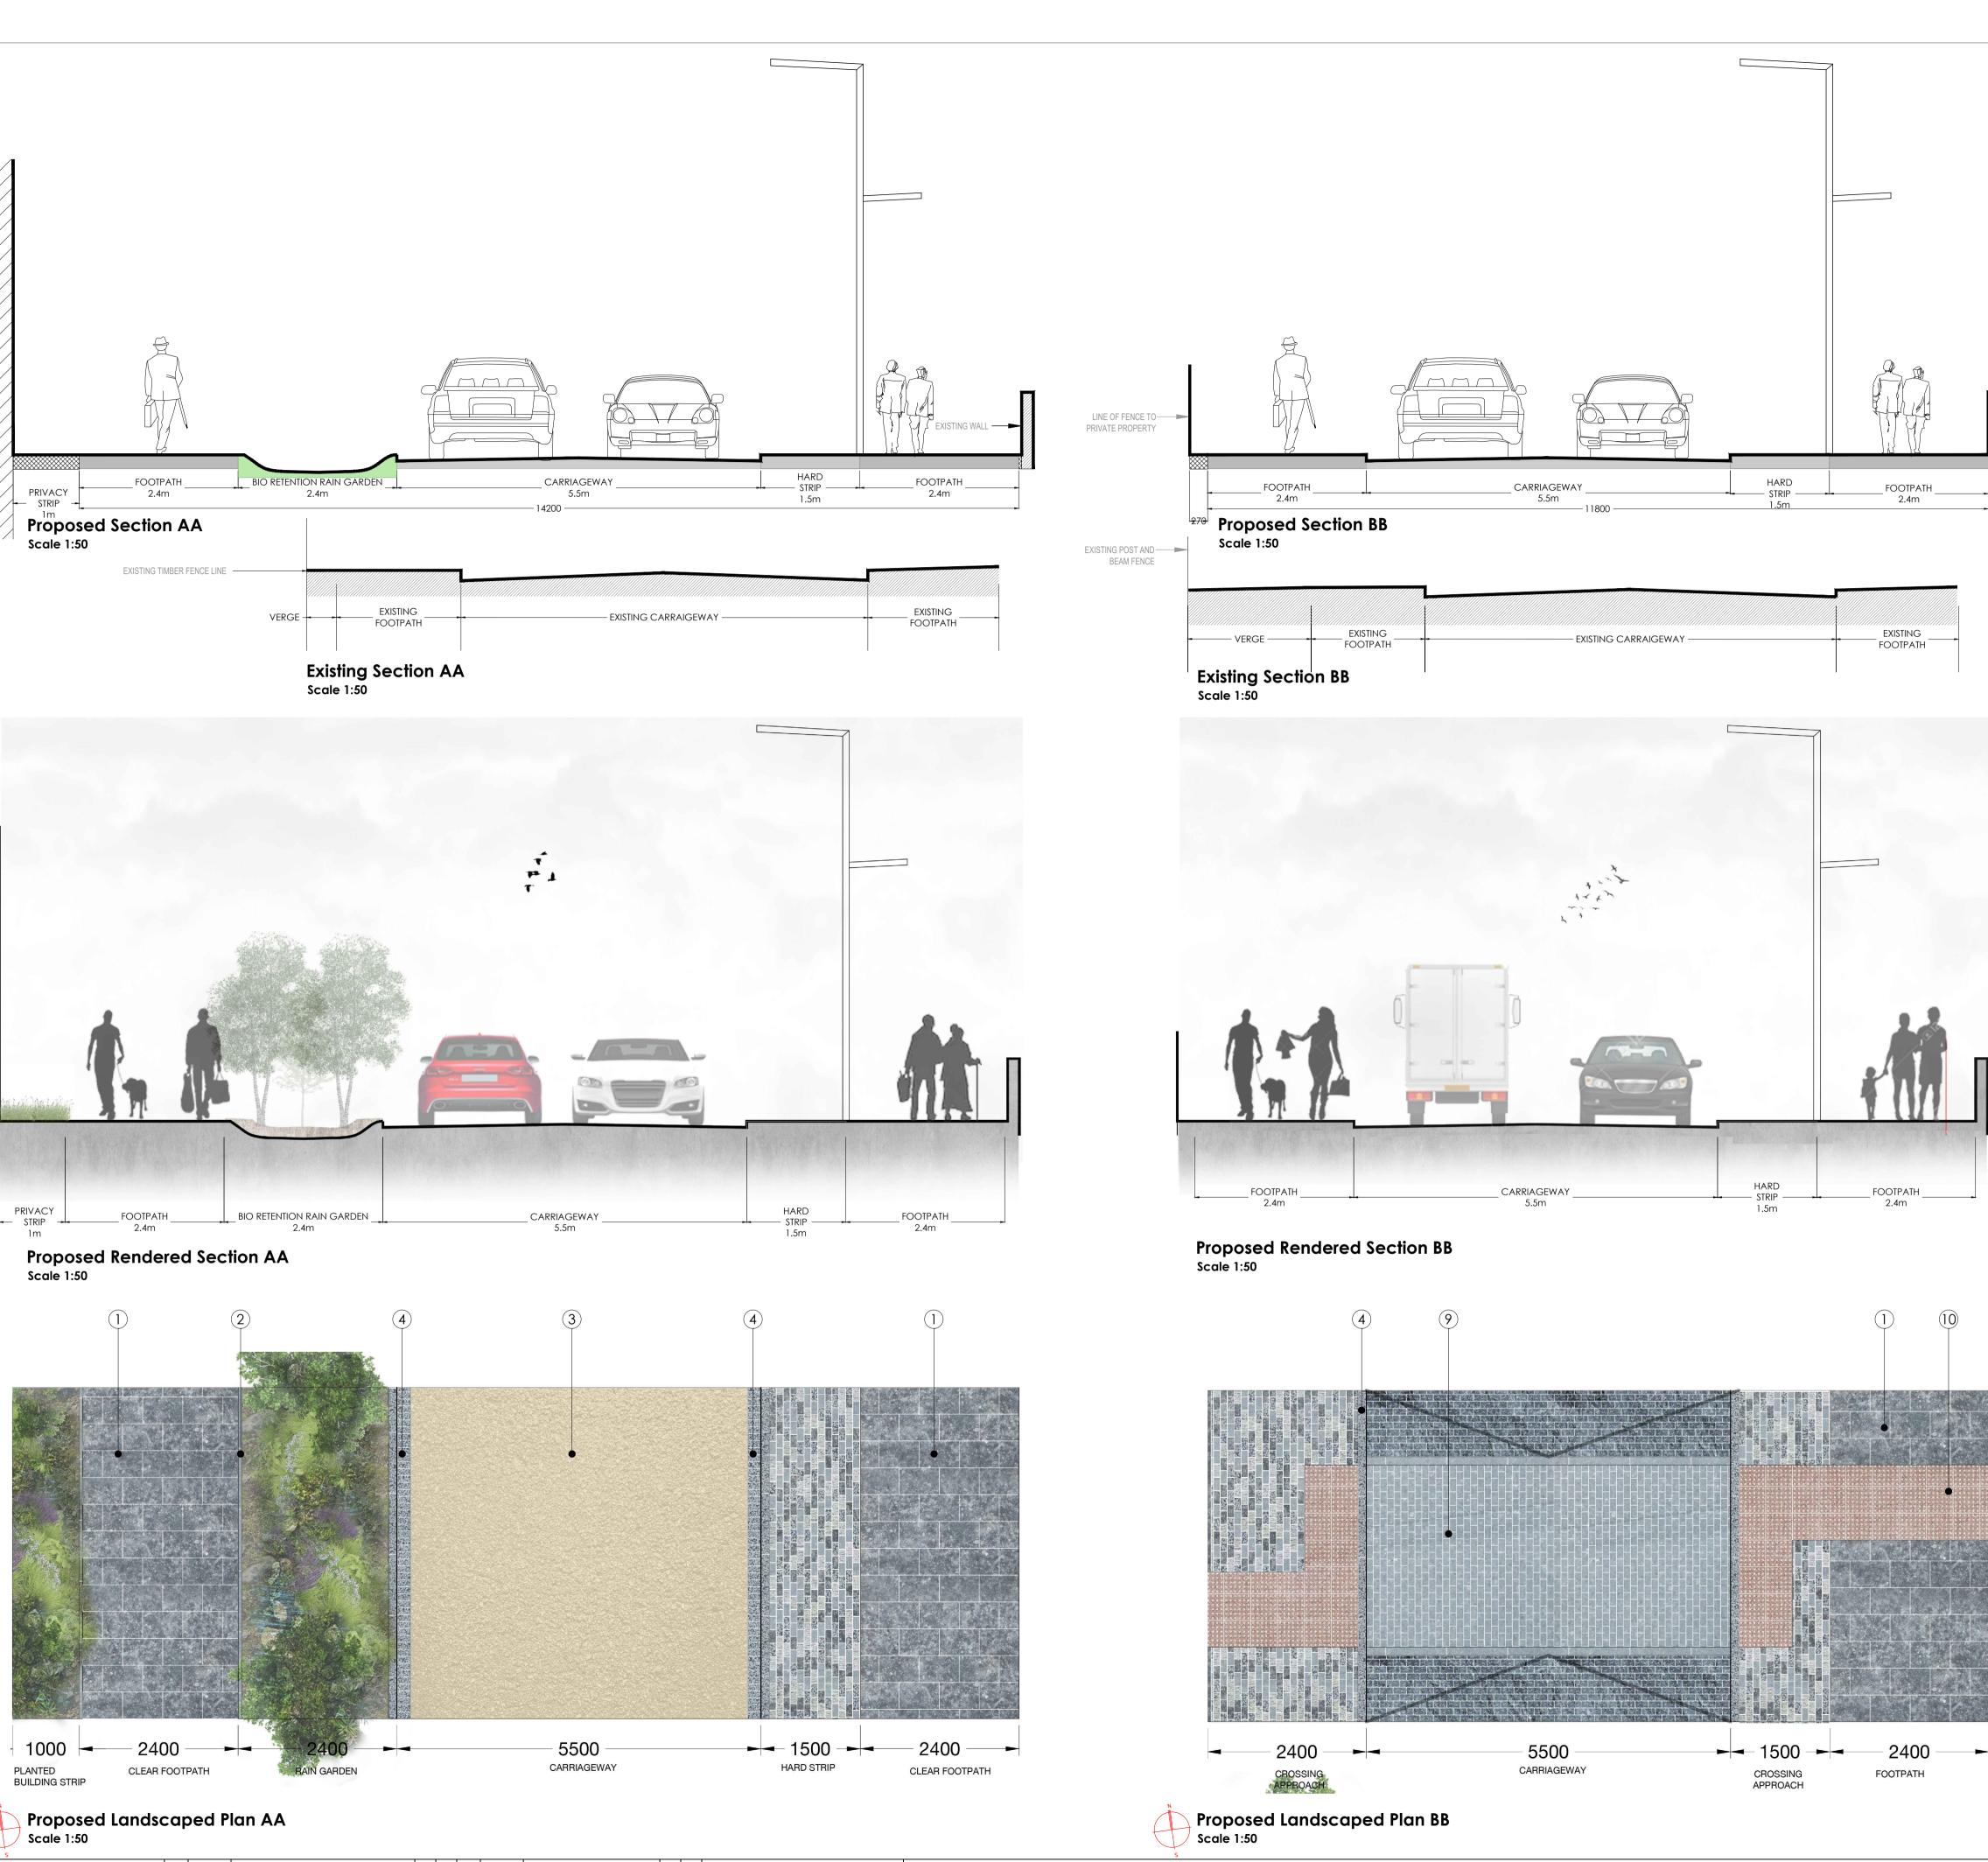

## Indicative Hard Landscaping Key

- Footpath Paving Main. Irish Blue Limestone or similar.  $\bigcirc$
- Footpath Paving Kerb Strip. Irish Blue Limestone or similar. 2
- Carriageway Surface Main. Bitmac Coloured or similar. 3
- Carriageway Surface Gully Strip. Irish Blue Limestone or similar. 4
- Carriageway Surface Parking / Loading Bays. Irish Blue Limestone or similar. 5
- Edge Flush. Irish Blue Limestone or similar. 6
- (7) Kerb - Full Height / Dropped. Irish Blue Limestone or similar.
- Carriageway Surface Pedestrian Crossing. Irish Blue Limestone or similar. 8
- Hazard Warning Blister Red. Malasana Vitenamese Red Granite or similar. 9