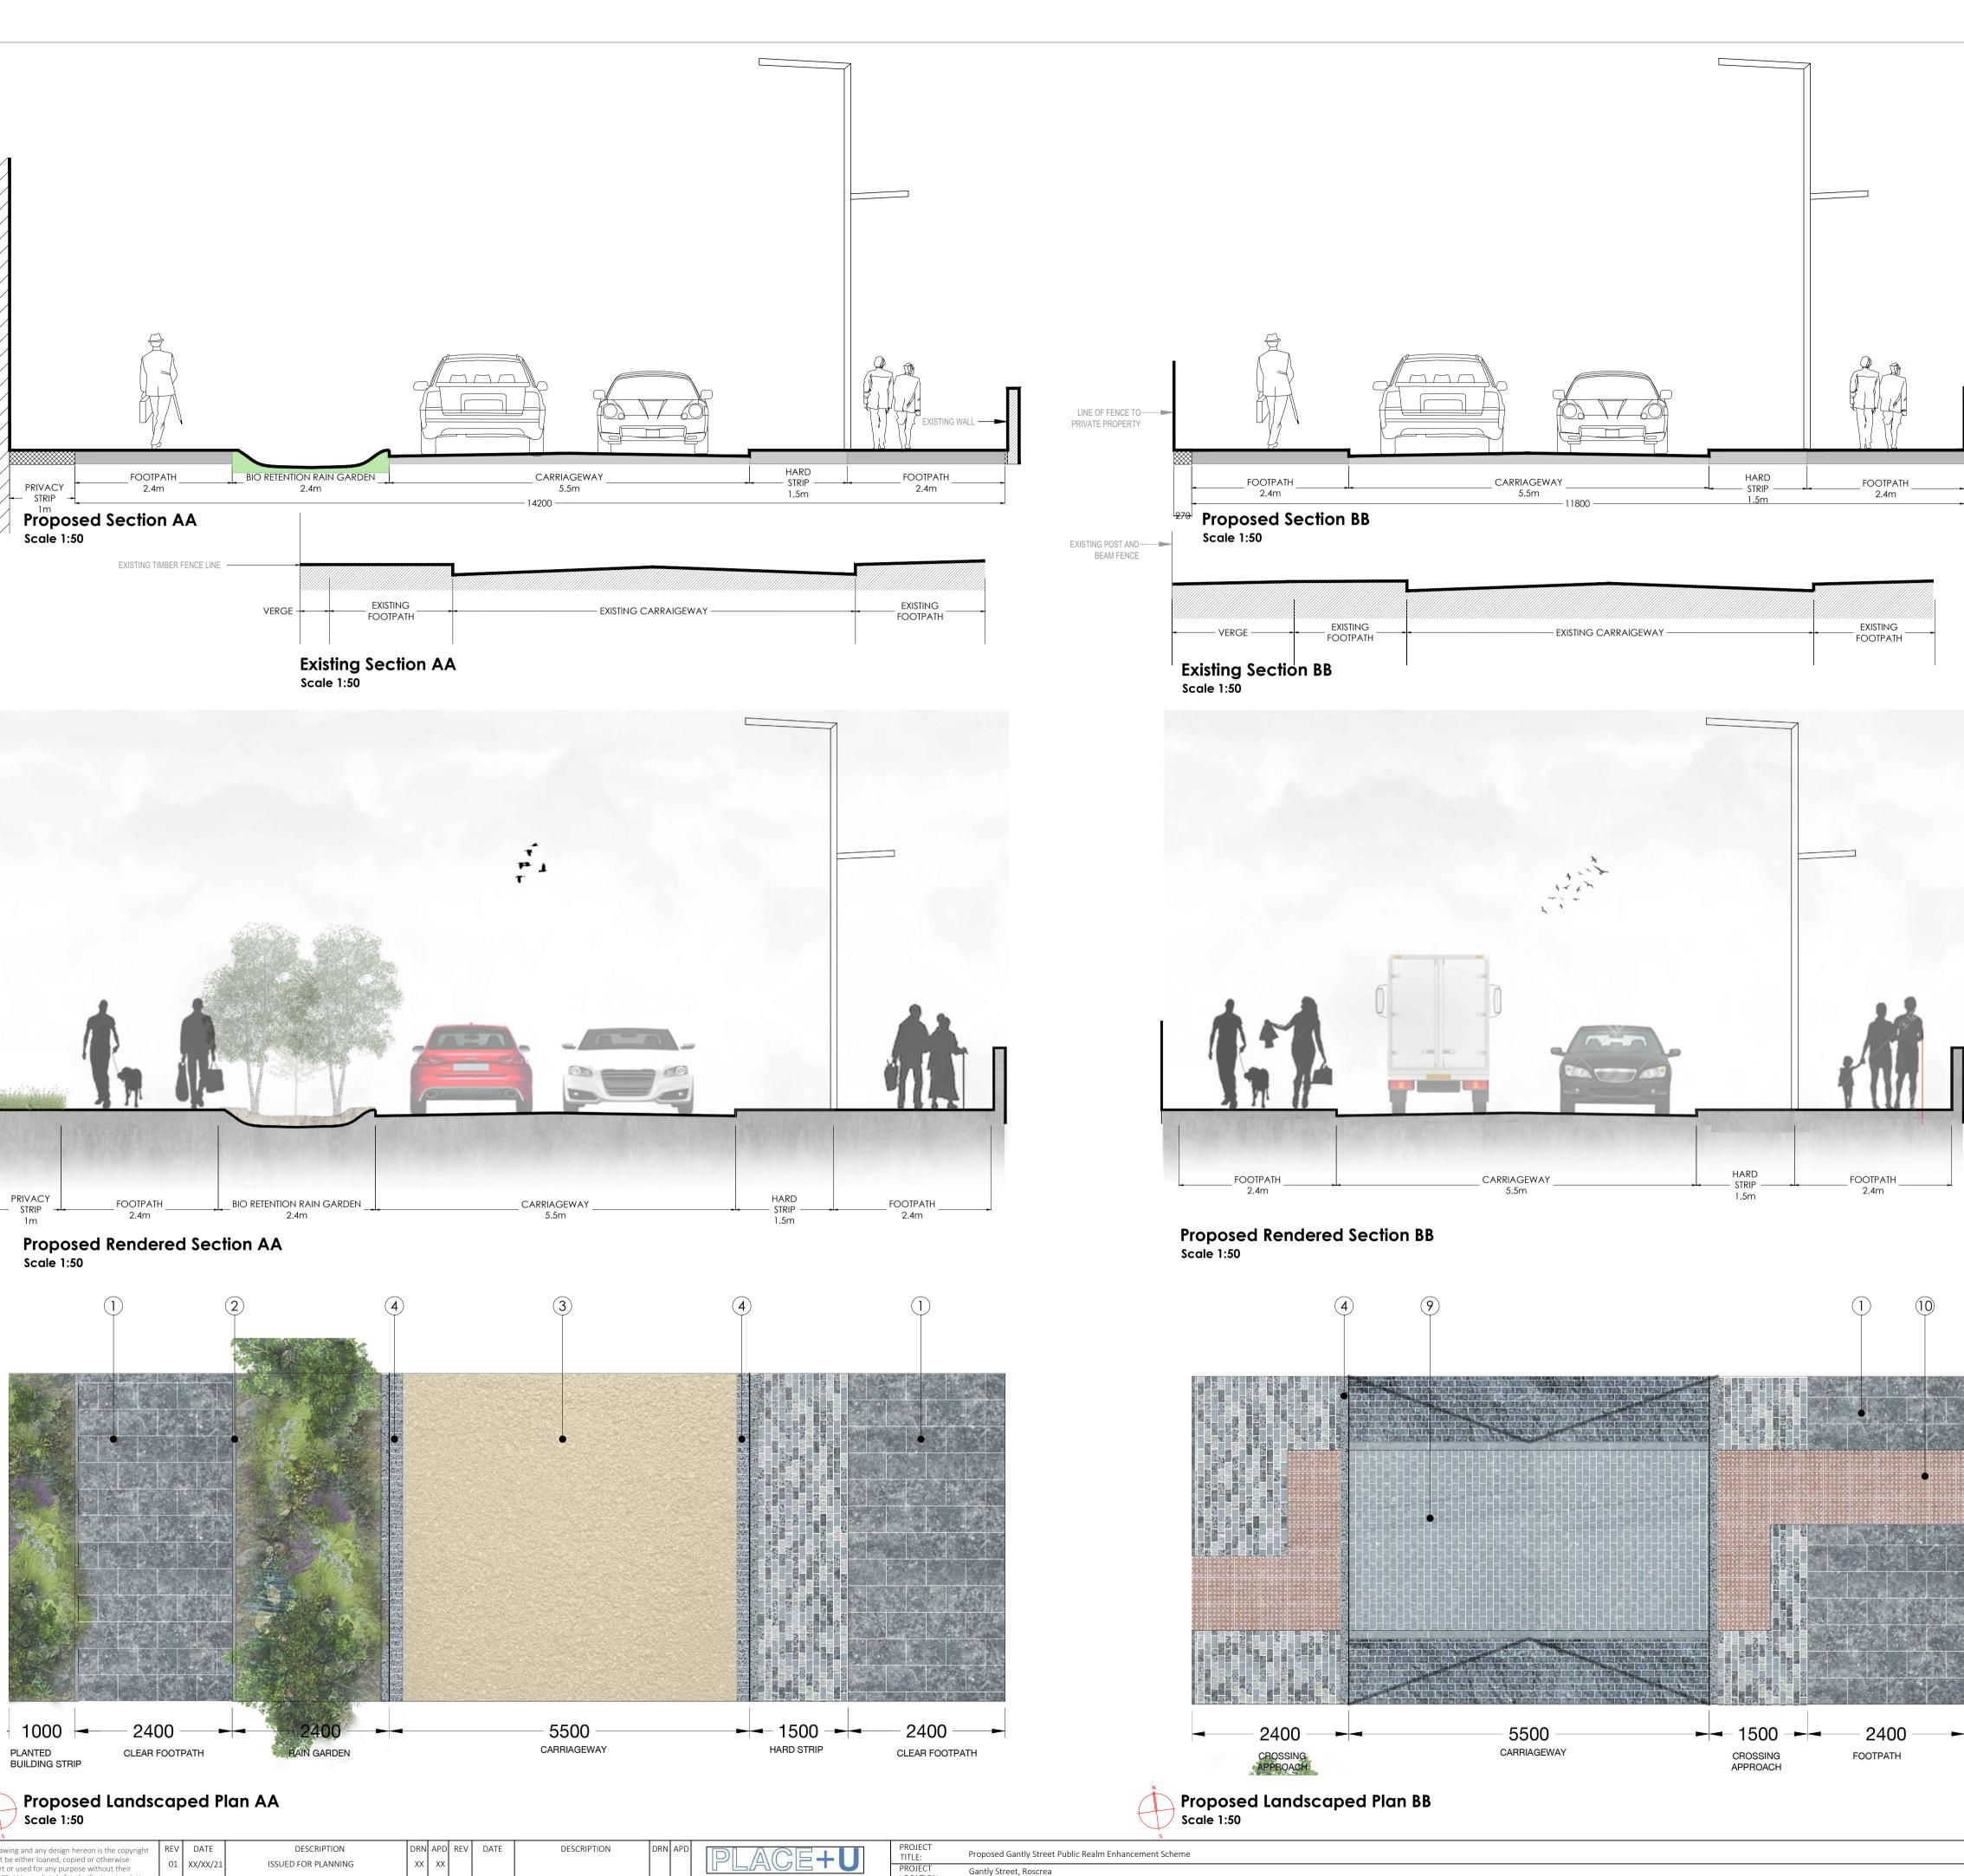

## Indicative Hard Landscaping Key

- Footpath Paving Main. Irish Blue Limestone or similar.  $\bigcirc$
- Footpath Paving Kerb Strip. Irish Blue Limestone or similar. 2
- Carriageway Surface Main. Bitmac Coloured or similar. 3
- Carriageway Surface Gully Strip. Irish Blue Limestone or similar. 4
- Carriageway Surface Parking / Loading Bays. Irish Blue Limestone or similar. 5
- Edge Flush. Irish Blue Limestone or similar. 6
- (7) Kerb - Full Height / Dropped. Irish Blue Limestone or similar.
- Carriageway Surface Pedestrian Crossing. Irish Blue Limestone or similar. 8
- Hazard Warning Blister Red. Malasana Vitenamese Red Granite or similar. 9