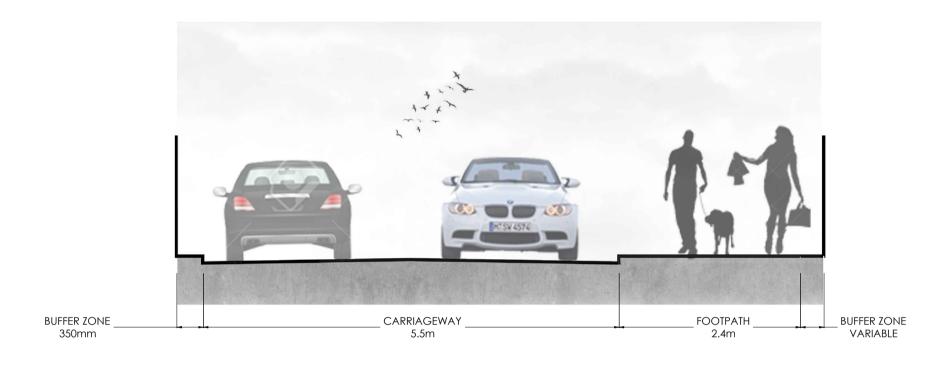

**Existing Section EE** Scale 1:50

Proposed Section EE Scale 1:50

Proposed Landscaped Plan EE <sup>°</sup> Scale 1:50

- **Proposed Key Plan** Scale 1:2000
- PLACE+U 2021. This drawing and any design hereon is the copyright PLACE+U Ltd. and must not be either loaned, copied or otherwise roduced in whole or in part or used for any purpose without their 1 XX/XX/21 ISSUED FOR PLANNING any discrepancies or omissions. Ordnance Survey Ireland data oroduced under OSi Licence number 0000 Tipperary County Council.
- DESCRIPTION