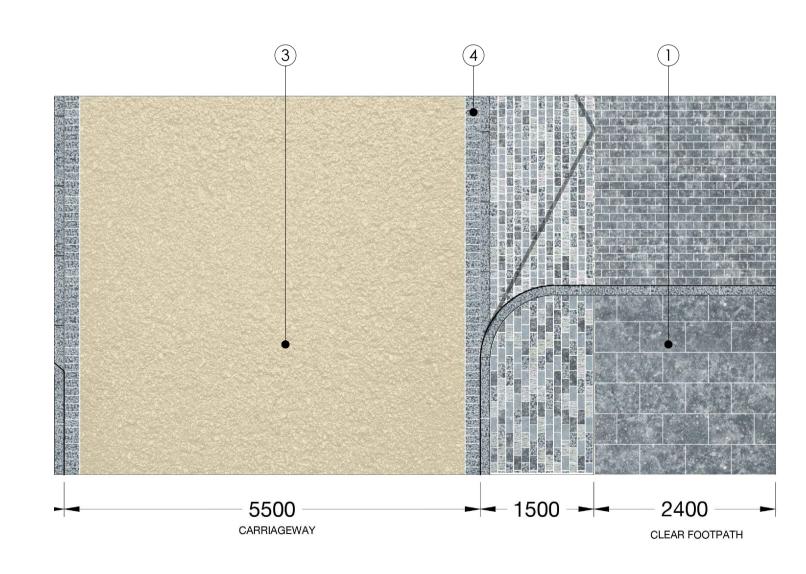

Footpath Paving - Main. Irish Blue Limestone or similar.

Footpath Paving - Kerb Strip. Irish Blue Limestone or similar.

Carriageway Surface - Main. Bitmac Coloured or similar.

Carriageway Surface - Gully Strip. Irish Blue Limestone or similar.

Edge - Flush. Irish Blue Limestone or similar.

Kerb - Full Height / Dropped. Irish Blue Limestone or similar.

Carriageway Surface - Parking / Loading Bays. Irish Blue Limestone or similar.

Carriageway Surface - Pedestrian Crossing. Irish Blue Limestone or similar.