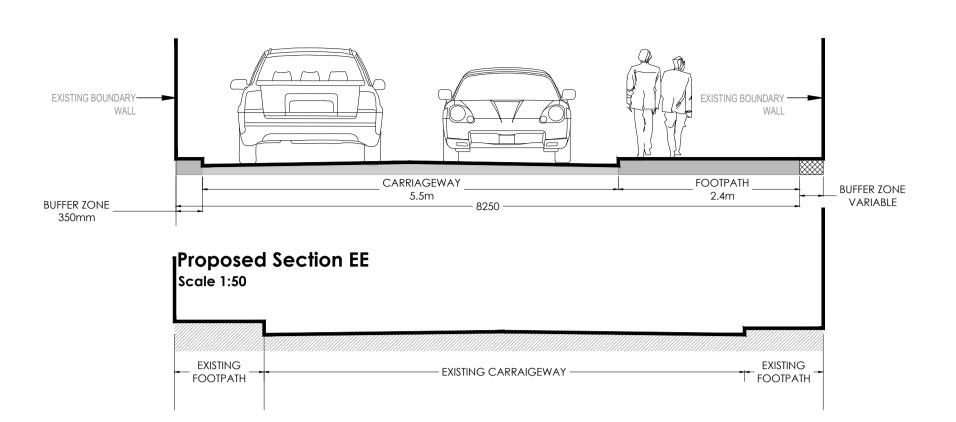

**Existing Section EE** Scale 1:50

Proposed Section EE Scale 1:50

Proposed Landscaped Plan EE <sup>°</sup> Scale 1:50

- **Proposed Key Plan** Scale 1:2000
- PLACE+U 2021. This drawing and any design hereon is the copyright PLACE+U Ltd. and must not be either loaned, copied or otherwise roduced in whole or in part or used for any purpose without their 1 XX/XX/21 ISSUED FOR PLANNING any discrepancies or omissions. Ordnance Survey Ireland data oroduced under OSi Licence number 0000 Tipperary County Council.
- DESCRIPTION