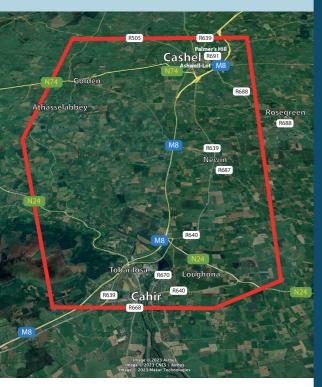

#### **Study Area**

Proposed Study Area

The Project Team would like to hear your views in relation to the study area that you want the project team to be aware of i.e. constraints, opportunities, concerns, key features, attractors, etc. This information will inform the development of route options.

# Cahir to Cashel Greenway

Public Consultation Study Area

Please tell us your views...