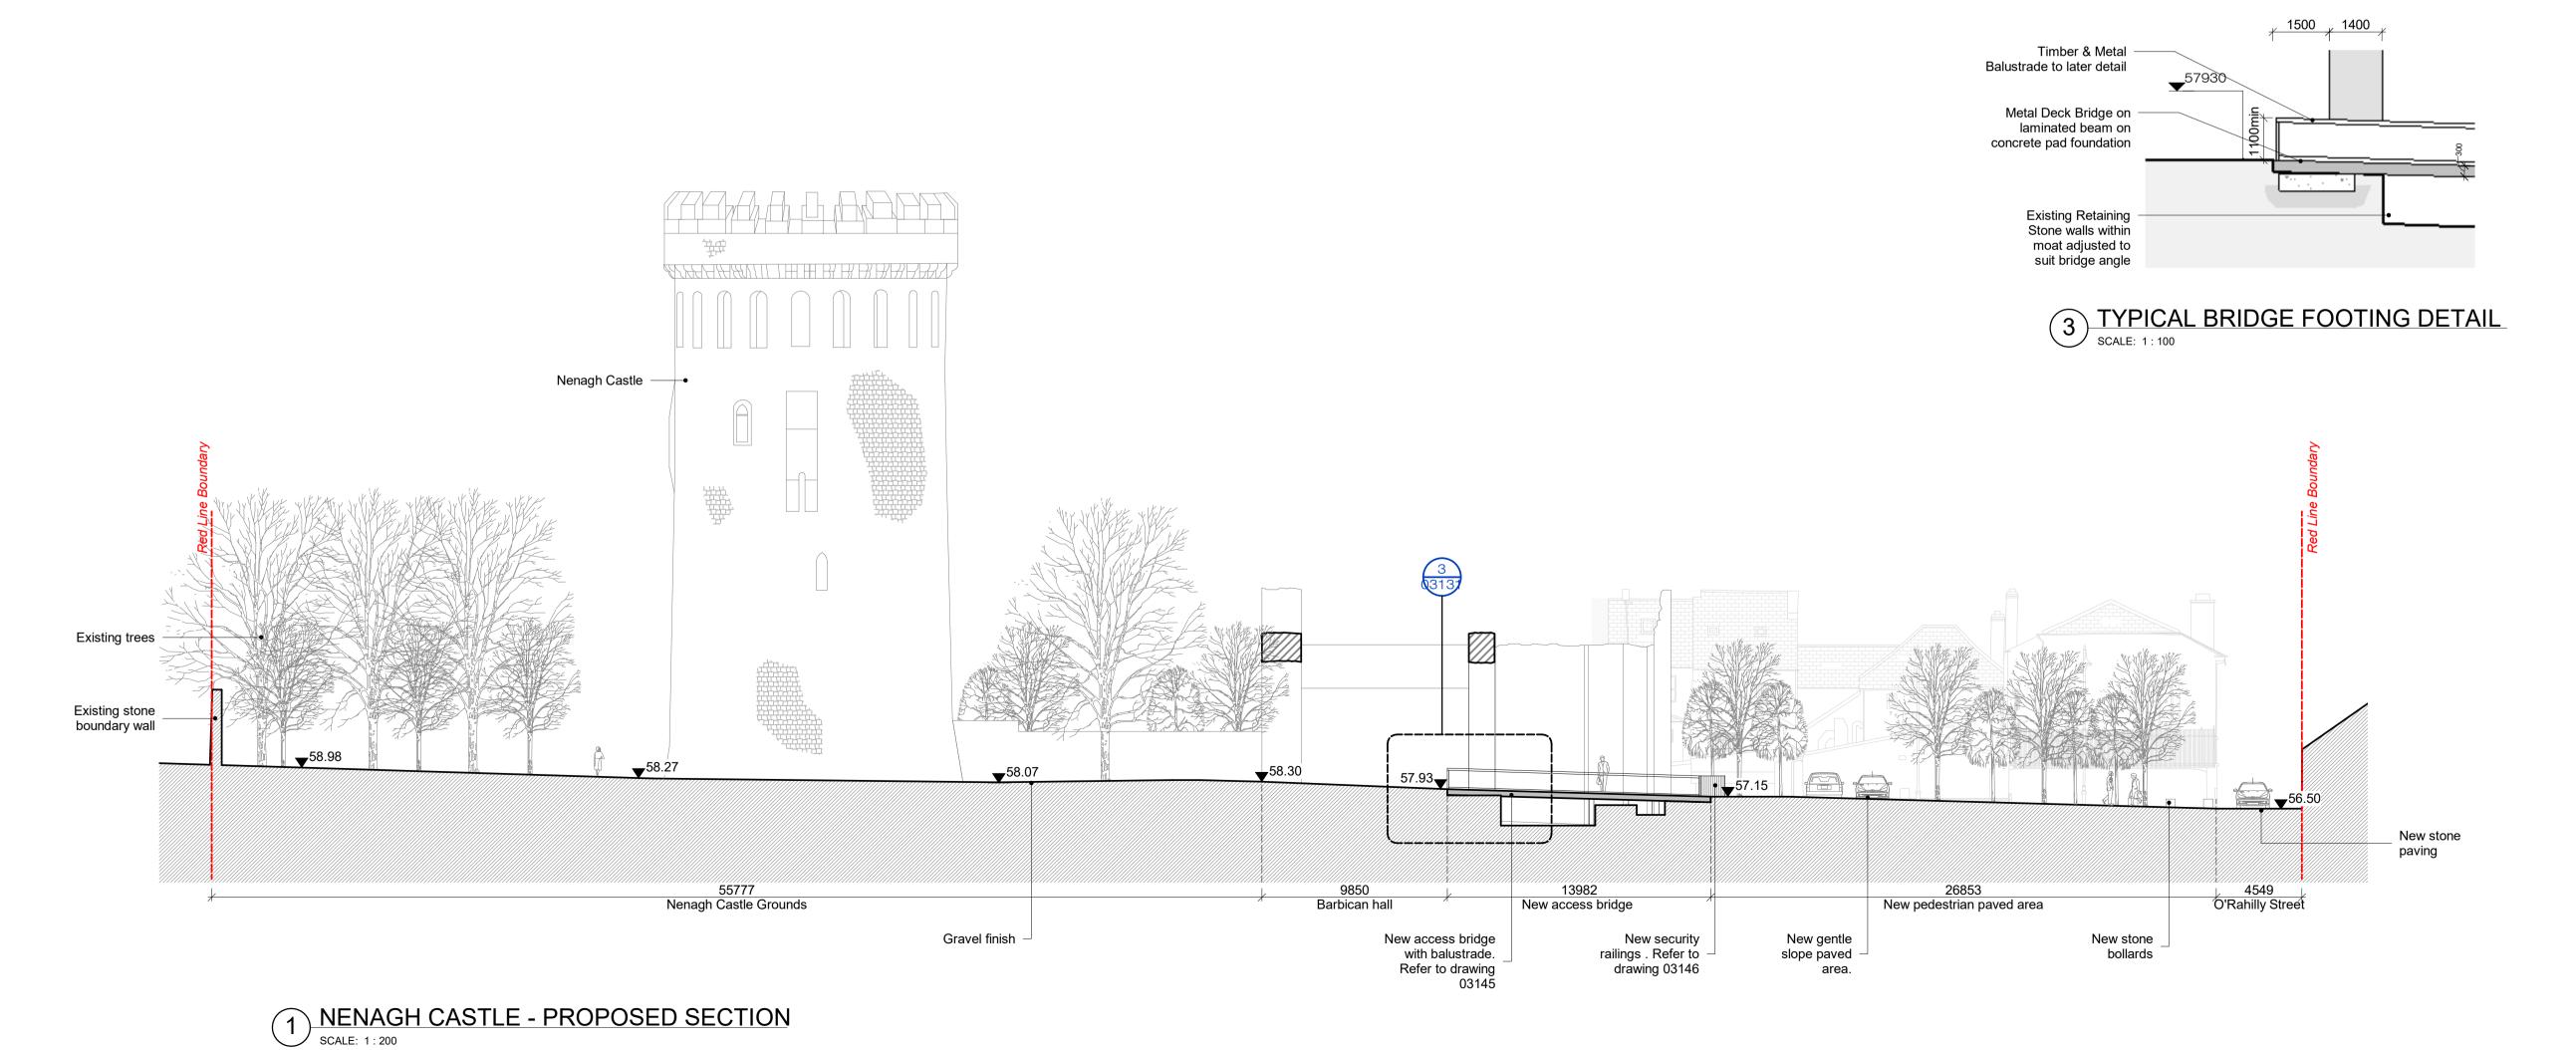

Levels and contours are relative to an Ordnance Survey Datum

Figured dimensions in millimetres.

All drawings are to be read in conjunction with Architectural Specification.

Drawing to be read in conjunction with all relevant Consultants Reports that form part of the Part 8 Application.