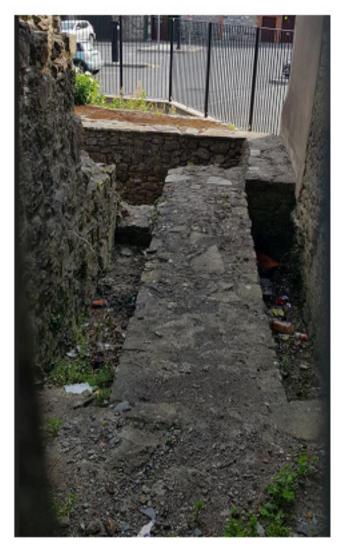

Photo of the existing condition at Barbican entrance looking South towards O'Rahilly Street