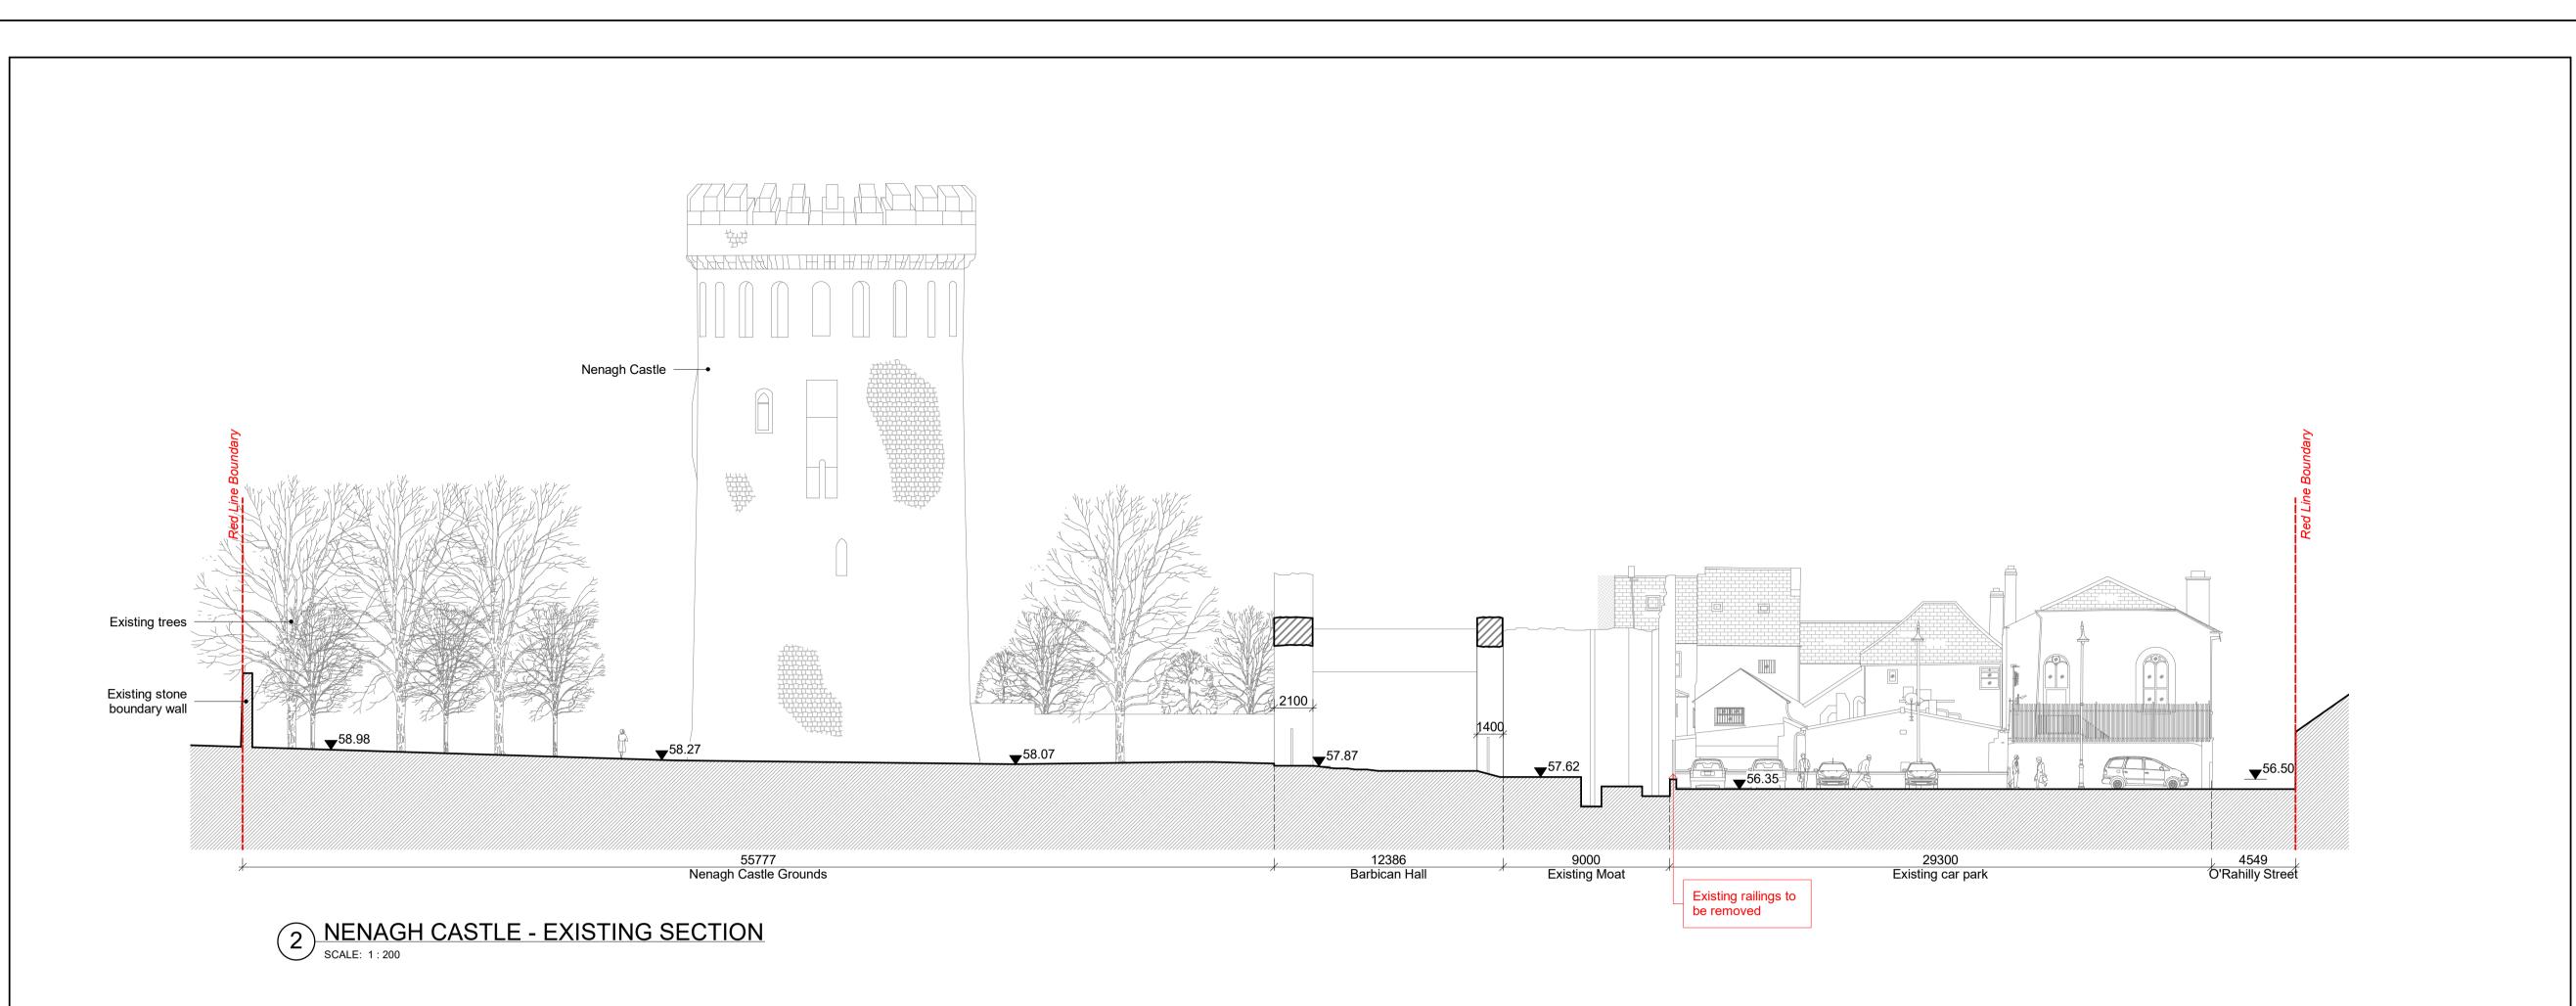

Levels and contours are relative to an Ordnance Survey Datum

Figured dimensions in millimetres.

All drawings are to be read in conjunction with Architectural Specification.

Drawing to be read in conjunction with all relevant Consultants Reports that form part of the Part 8 Application.